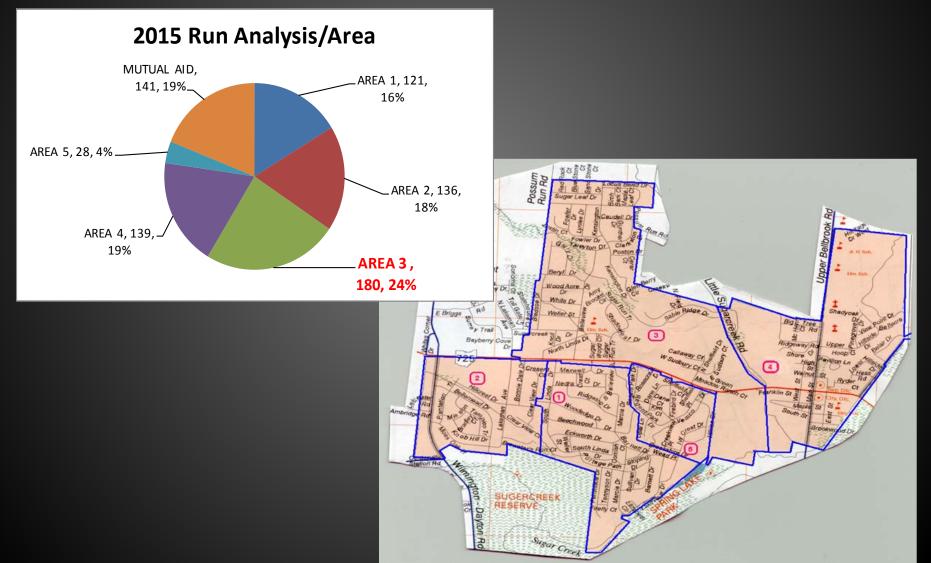

s
  - 1 Special Tactics and Rescue Trailer

- Service Awards
  - EMT Lin Stokes-Crowe 25 years
  - Capt. Anthony Bizzarro 20 years
  - FF Nathan Hiester 10 years



Purchase of a new 2015 Ambulance

### • Mobile data reporting





#### • Successful Open House



- Car Seat Checks
  - 20 during the Drive Through Event
  - 112 Total for 2015





## Accomplishments 2015 Education Accomplishments

- FF Jay Leach, FF Tyler Peters, and Captain Anthony Bizzarro all completed their Associates degree
- FF Taylor Click has completed the Paramedic program and has passed his National Registry testing

FF Amanda Current is completing the EMT-Basic training FF Rusty Cross, Staci Saldivar, and Jacob Zeckser are all enrolled in the Paramedic program

#### • 5 Year Run Comparison



#### • Runs By Area



#### • EMS Incidents



#### • Fire Incidents



#### Calls for Assistance by Day of the Week



• Calls for Assistance by Time of Day



**Mutual Aid Received 34 times** 







#### 2015 AVERAGE RESPONSE TIMES BY AREA

| AREA                  | 1       | 2       | 3       | 4       | 5       |
|-----------------------|---------|---------|---------|---------|---------|
| PSAP to Dispatch      | 0:00:35 | 0:00:44 | 0:00:48 | 0:00:31 | 0:00:42 |
| Dispatch to Enroute   | 0:01:55 | 0:02:05 | 0:01:53 | 0:01:38 | 0:02:11 |
| Enroute to On Scene   | 0:02:57 | 0:02:33 | 0:02:44 | 0:02:36 | 0:02:44 |
| Time PSAP to On Scene | 0:05:27 | 0:05:22 | 0:05:25 | 0:04:45 | 0:05:37 |



### Bellbrook Fire Department

# Thank You