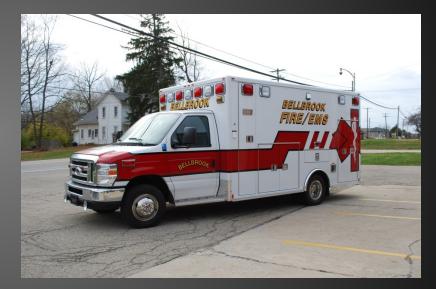

### **Bellbrook Fire Department**



#### 2015 Annual Report

### **General Information**

- Department staffing
  - 7 career
  - 14 part-time
  - 5 volunteers
  - 7 Resource members

### **General Information**

- Department Certifications
  - 15 Paramedics
  - 11 Emergency Medical Technicians (EMTs)
  - 2 members on the Regional Critical Incident Stress Management Team
  - 1 member on the Federal Urban Search and Rescue Task Force

### **General Information**

- Vehicles
  - 1 Ladder Truck
  - 1 Rescue
  - 2 Engines
  - 3 Medics
  - 3 Staff Vehicles
  - 1 Special Tactics and Rescue Trailer

- Service Awards
  - EMT Lin Stokes-Crowe 25 years
  - Capt. Anthony Bizzarro 20 years
  - FF Nathan Hiester 10 years



Purchase of a new 2015 Ambulance

### • Mobile data reporting





#### • Successful Open House



- Car Seat Checks
  - 20 during the Drive Through Event
  - 112 Total for 2015





## Accomplishments 2015 Education Accomplishments

- FF Jay Leach, FF Tyler Peters, and Captain Anthony Bizzarro all completed their Associates degree
- FF Taylor Click has completed the Paramedic program and has passed his National Registry testing

FF Amanda Current is completing the EMT-Basic training FF Rusty Cross, Staci Saldivar, and Jacob Zeckser are all enrolled in the Paramedic program

#### • 5 Year Run Comparison



#### • Runs By Area



#### • EMS Incidents



#### • Fire Incidents



#### Calls for Assistance by Day of the Week



• Calls for Assistance by Time of Day



**Mutual Aid Received 34 times** 







#### 2015 AVERAGE RESPONSE TIMES BY AREA

| AREA