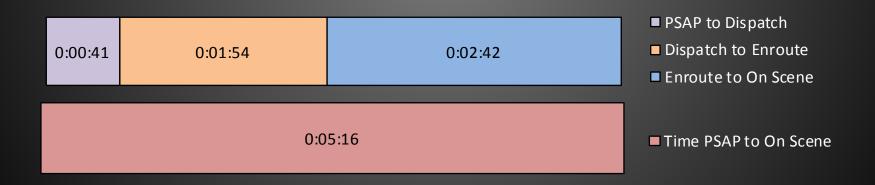

#### 2015 AVERAGE RESPONSE TIMES BY AREA

| AREA                  | 1       | 2       | 3       | 4       | 5       |
|-----------------------|---------|---------|---------|---------|---------|
| PSAP to Dispatch      | 0:00:35 | 0:00:44 | 0:00:48 | 0:00:31 | 0:00:42 |
| Dispatch to Enroute   | 0:01:55 | 0:02:05 | 0:01:53 | 0:01:38 | 0:02:11 |
| Enroute to On Scene   | 0:02:57 | 0:02:33 | 0:02:44 | 0:02:36 | 0:02:44 |
| Time PSAP to On Scene | 0:05:27 | 0:05:22 | 0:05:25 | 0:04:45 | 0:05:37 |