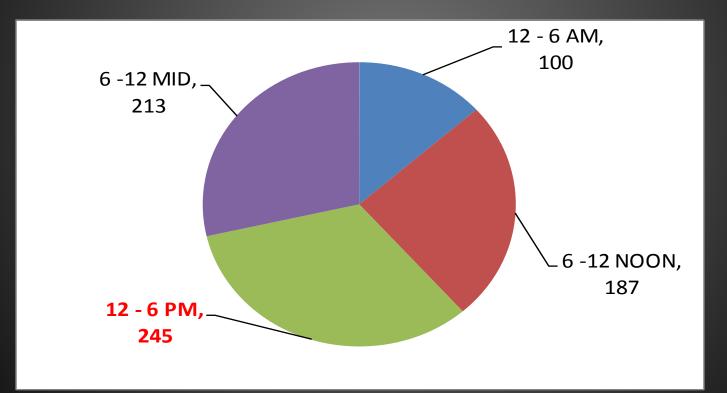

#### Calls for Assistance by Day of the Week

• Calls for Assistance by Time of Day

**Mutual Aid Received 34 times** 