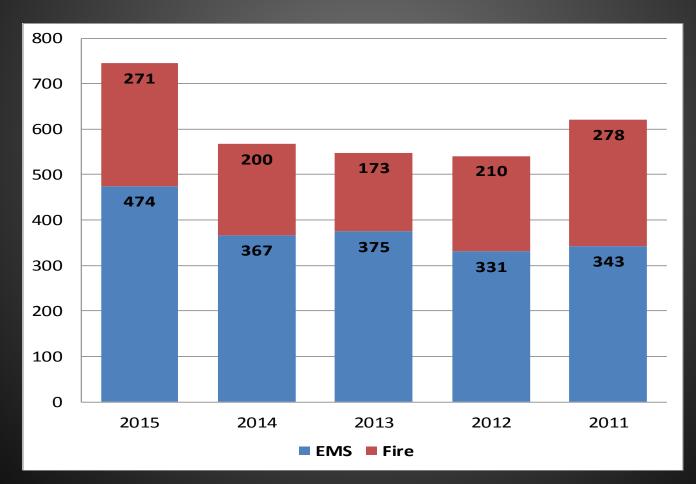

ics
  - 3 Staff Vehicles
  - 1 Special Tactics and Rescue Trailer

- Service Awards
  - EMT Lin Stokes-Crowe 25 years
  - Capt. Anthony Bizzarro 20 years
  - FF Nathan Hiester 10 years



Purchase of a new 2015 Ambulance

### • Mobile data reporting





#### • Successful Open House



- Car Seat Checks
  - 20 during the Drive Through Event
  - 112 Total for 2015





## Accomplishments 2015 Education Accomplishments

- FF Jay Leach, FF Tyler Peters, and Captain Anthony Bizzarro all completed their Associates degree
- FF Taylor Click has completed the Paramedic program and has passed his National Registry testing

FF Amanda Current is completing the EMT-Basic training FF Rusty Cross, Staci Saldivar, and Jacob Zeckser are all enrolled in the Paramedic program

#### • 5 Year Run Comparison



#### • Runs By Area



#### • EMS Incidents



#### • Fire Incidents



#### Calls for Assistance by Day of the Week



• Calls for Assistance by Time of Day



**Mutual Aid Received 34 times** 







#### 2015 AVERAGE RESPONSE TIMES BY AREA

| AREA                  | 1       | 2       | 3       | 4       | 5       |
|-----------------------|---------|---------|---------|---------|---------|
| PSAP to Dispatch      | 0:00:35 | 0:00:44 | 0:00:48 | 0:00:31 | 0:00:42 |
| Dispatch to Enroute   | 0:01:55 | 0:02:05 | 0:01:53 | 0:01:38 | 0:02:11 |
| Enroute to On Scene   | 0:02:57 | 0:02:33 | 0:02:44 | 0:02:36 | 0:02:44 |
| Time PSAP to On Scene | 0:05:27 | 0:05:22 | 0:05:25 | 0:04:45 | 0:05:37 |



### Bellbrook Fire Department

# Thank You