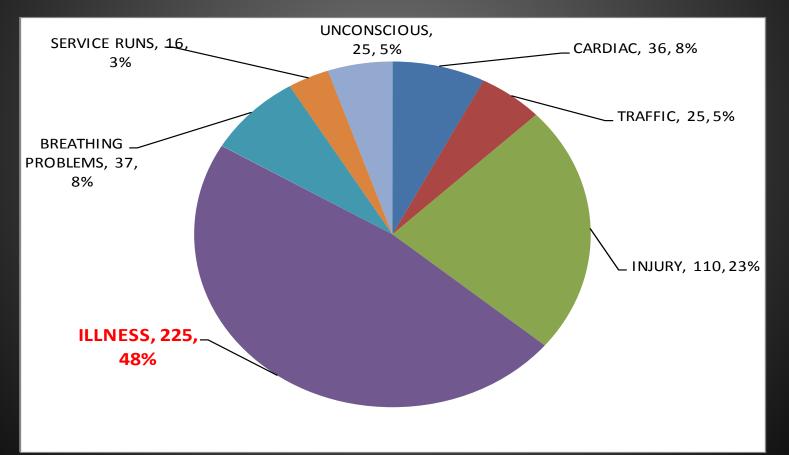

and Rescue Trailer

- Service Awards
  - EMT Lin Stokes-Crowe 25 years
  - Capt. Anthony Bizzarro 20 years
  - FF Nathan Hiester 10 years



Purchase of a new 2015 Ambulance

### • Mobile data reporting





#### • Successful Open House



- Car Seat Checks
  - 20 during the Drive Through Event
  - 112 Total for 2015





## Accomplishments 2015 Education Accomplishments

- FF Jay Leach, FF Tyler Peters, and Captain Anthony Bizzarro all completed their Associates degree
- FF Taylor Click has completed the Paramedic program and has passed his National Registry testing

FF Amanda Current is completing the EMT-Basic training FF Rusty Cross, Staci Saldivar, and Jacob Zeckser are all enrolled in the Paramedic program

#### • 5 Year Run Comparison



#### • Runs By Area



#### • EMS Incidents



#### • Fire Incidents



#### Calls for Assistance by Day of the Week



• Calls for Assistance by Time of Day



**Mutual Aid Received 34 times** 







#### 2015 AVERAGE RESPONSE TIMES BY AREA

| AREA                  | 1       | 2       | 3       | 4       | 5       |
|-----------------------|---------|---------|---------|---------|---------|
| PSAP to Dispatch      | 0:00:35 | 0:00:44 | 0:00:48 | 0:00:31 | 0:00:42 |
| Dispatch to Enroute   | 0:01:55 | 0:02:05 | 0:01:53 | 0:01:38 | 0:02:11 |
| Enroute to On Scene   | 0:02:57 | 0:02:33 | 0:02:44 | 0:02:36 | 0:02:44 |
| Time PSAP to On Scene | 0:05:27 | 0:05:22 | 0:05:25 | 0:04:45 | 0:05:37 |



### Bellbrook Fire Department

# Thank You