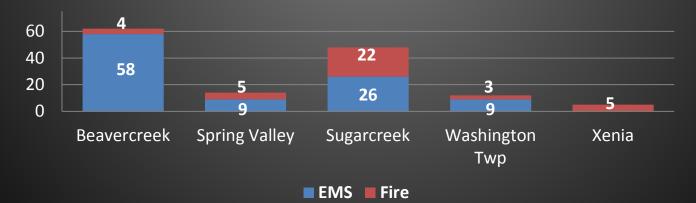

#### Calls for Assistance by Day of the Week

• Calls for Assistance by Time of Day

**Mutual Aid Received 34 times** 