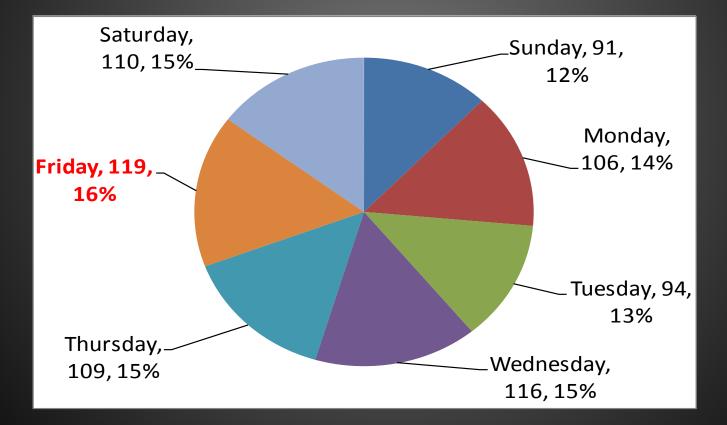

#### Calls for Assistance by Day of the Week

• Calls for Assistance by Time of Day

**Mutual Aid Received 34 times** 