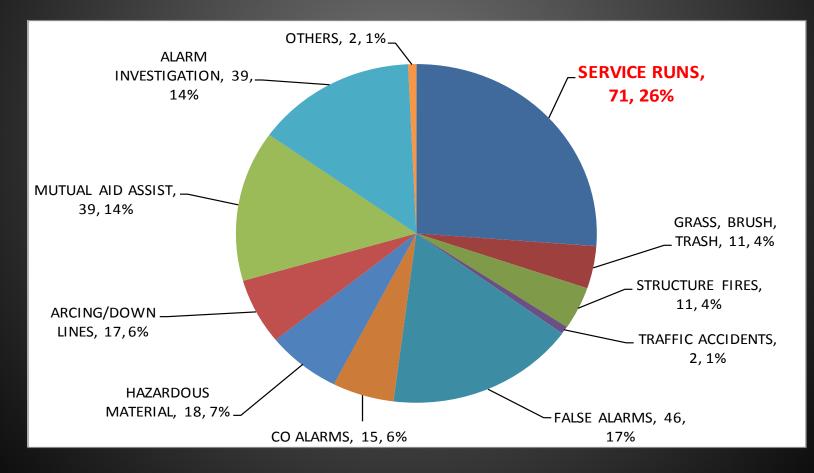

vice Awards
  - EMT Lin Stokes-Crowe 25 years
  - Capt. Anthony Bizzarro 20 years
  - FF Nathan Hiester 10 years



Purchase of a new 2015 Ambulance

### • Mobile data reporting





#### • Successful Open House



- Car Seat Checks
  - 20 during the Drive Through Event
  - 112 Total for 2015





## Accomplishments 2015 Education Accomplishments

- FF Jay Leach, FF Tyler Peters, and Captain Anthony Bizzarro all completed their Associates degree
- FF Taylor Click has completed the Paramedic program and has passed his National Registry testing

FF Amanda Current is completing the EMT-Basic training FF Rusty Cross, Staci Saldivar, and Jacob Zeckser are all enrolled in the Paramedic program

#### • 5 Year Run Comparison



#### • Runs By Area



#### • EMS Incidents



#### • Fire Incidents



#### Calls for Assistance by Day of the Week



• Calls for Assistance by Time of Day



**Mutual Aid Received 34 times** 







#### 2015 AVERAGE RESPONSE TIMES BY AREA

| AREA                  | 1       | 2       | 3       | 4       | 5       |
|-----------------------|---------|---------|---------|---------|---------|
| PSAP to Dispatch      | 0:00:35 | 0:00:44 | 0:00:48 | 0:00:31 | 0:00:42 |
| Dispatch to Enroute   | 0:01:55 | 0:02:05 | 0:01:53 | 0:01:38 | 0:02:11 |
| Enroute to On Scene   | 0:02:57 | 0:02:33 | 0:02:44 | 0:02:36 | 0:02:44 |
| Time PSAP to On Scene | 0:05:27 | 0:05:22 | 0:05:25 | 0:04:45 | 0:05:37 |



### Bellbrook Fire Department

# Thank You