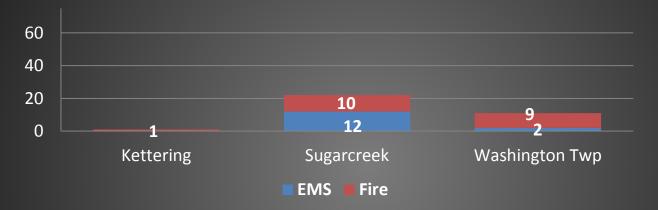

#### Calls for Assistance by Day of the Week

• Calls for Assistance by Time of Day

**Mutual Aid Received 34 times** 