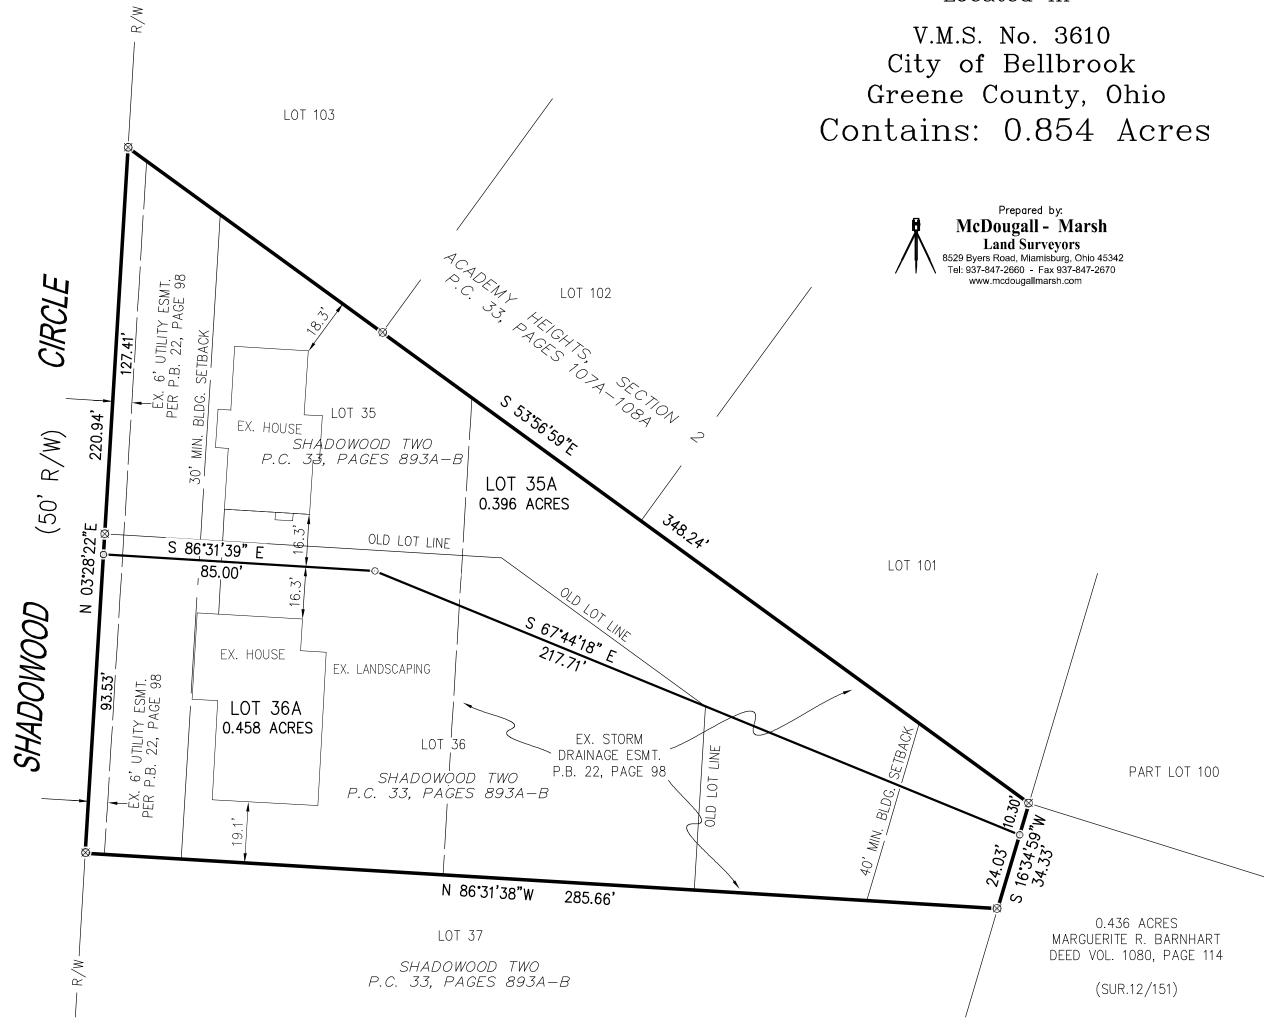

# A Resolution Approving the Replat of Lots #35 and #36 into Lots #35A and #36A, Shadowood Two-A Subdivision.

WHEREAS, the Ohio Revised Code requires a re-plat for changes of lot lines or easements in a platted subdivision, and

WHEREAS, the City of Bellbrook's consulting engineer and the Bellbrook Planning Board have recommended approval of a replat of Lots #35 and #36 into Lots #35A and #36A, Shadowood Two-A Subdivision; and

WHEREAS, the City of Bellbrook Subdivision Regulations stipulate that changes to a recorded plat shall be approved by action of the Bellbrook City Council

# Now, Therefore, the City of Bellbrook Hereby Resolves:

- Section 1. That the replat of Lots #35 and #36 into Lots #35A and #36A, Shadowood Two-A Subdivision is hereby approved for recording purposes.
- Section 2. That the Mayor and Clerk of Council are authorized to affix their signatures to the revised record plan.
- Section 3. That this resolution shall take effect and be in force forthwith.

### References:

Deeds: LOT 35 - NICOLE R. HODGES / O.R. 3198, PAGE 789

LOT 36 - PATRICK AND STEPHIE GRIFFIN / O.R. 2295, PAGE 507

Plats: SHADOWOOD TWO-P.C. 33, Page 893A-B

# SHADOWOOD TWO-A

Being a Replat of Lot 35 and 36 of Shadowood Two

Recorded in P.C. 33, PAGES 893A-B

RP SHT. 2 OF 2

Located in