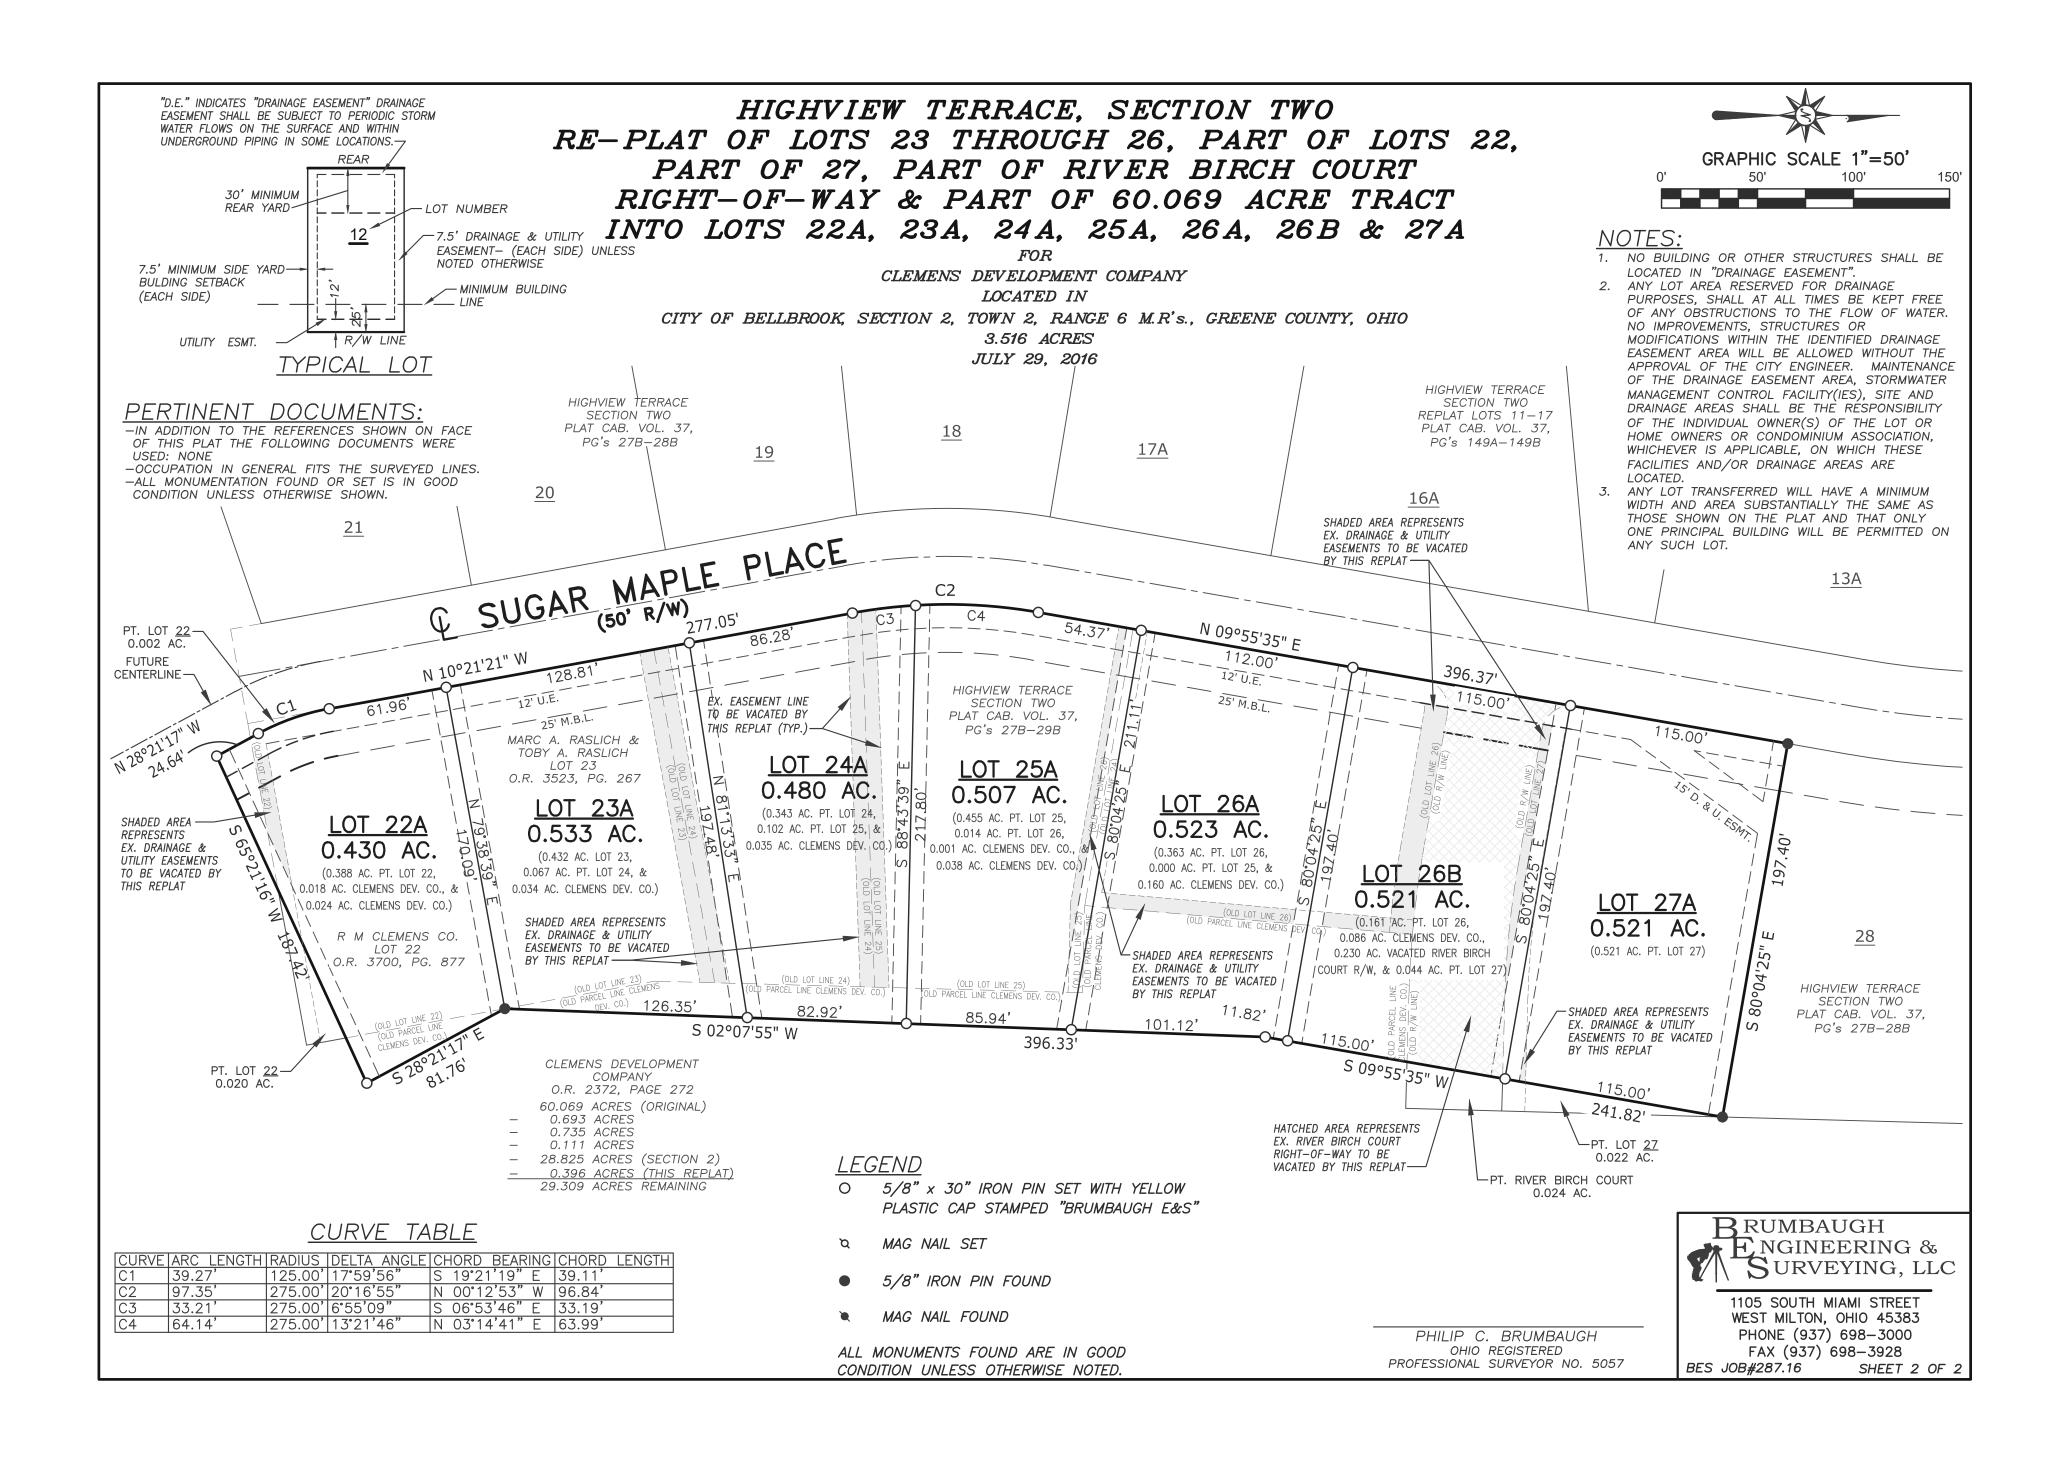

HIGHVIEW TERRACE, SECTION TWO RE-PLAT OF LOTS 23 THROUGH 26, PART OF LOT 22, PART OF LOT 27, PART OF RIVER BIRCH COURT RIGHT-OF-WAY & PART OF 60.069 ACRE TRACT

INTO LOTS 22A, 23A, 24A, 25A, 26A, 26B & 27A

CLEMENS DEVELOPMENT COMPANY LOCATED IN

CITY OF BELLBROOK, SECTION 2, TOWN 2, RANGE 6 M.R's., GREENE COUNTY, OHIO 3.516 ACRES

SEPTEMBER 1, 2016

|            | <u>-</u>     |       |      |    |
|------------|--------------|-------|------|----|
| SIGNED AND | ACKNOWLEDGED | OWNER | LOTS | 24 |

### DESCRIPTION

THE WITHIN RE-PLAT IS A SUBDIVISION CONTAINING 3.516 ACRES AND BEING ALL OF LOTS 24, 25, 26, AND PART OF LOT 27 AND PART OF 60.069 ACRE TRACT (ORIGINAL) AS ACQUIRED BY CLEMENS DEVELOPMENT COMPANY THROUGH INSTRUMENTS RECORDED IN O.R. 2372, PG. 672 OF THE OFFICIAL RECORDS OF GREENE COUNTY, OHIO, AND BEING PART OF RIVER BIRCH COURT RIGHT—OF—WAY AS RECORDED IN RECORD PLAN HIGHVIEW TERRACE SECTION TWO, PLAT CABINET VOL. 37, PG. 27B—29B. AND BEING PART OF LOT 22 AS ACQUIRED BY R M CLEMENS COMPANY THROUGH INSTRUMENTS RECORDED IN O.R. 3700, PG. 877 OF THE OFFICIAL RECORDS OF GREENE COUNTY OHIO, AND BEING ALL OF LOT 23 AS ACQUIRED BY MARC A. RASLICH & TOBY A. RASLICH THROUGH INSTRUMENTS RECORDED IN O.R. 3523, PG. 267 OF THE OFFICIAL RECORDS OF GREENE COUNTY

# COVENANTS, CONDITIONS AND RESTRICTIONS:

THE LOTS OF THE WITHIN RE-PLAT ARE GOVERNED BY THE DECLARATION OF COVENANTS, CONDITIONS, RESTRICTIONS, ASSESSMENTS, ARTICLES OF INCORPORATION AND BY-LAWS OF THE "HIGHVIEW TERRACE SUBDIVISION HOMEOWNERS ASSOCIATION", ALL OF WHICH ARE RECORDED ON HIGHVIEW TERRACE SECTION ONE, O.R. VOL. 2782, PG'S 450-483 & O.R. VOL. 2795, PG'S 619-637 OF THE DEED RECORDS OF GREENE COUNTY, OHIO AND SHALL BE IN EFFECT FOR HIGHVIEW TERRACE, SECTION TWO AND INCLUDING THIS REPLAT.