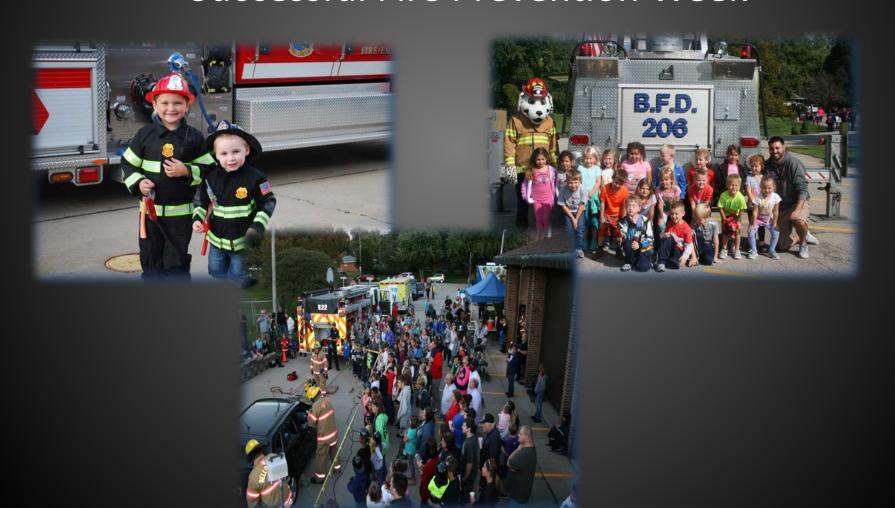

#### Successful Fire Prevention Week

- Car Seat Checks
  - 97 seats were properly installed in 2016