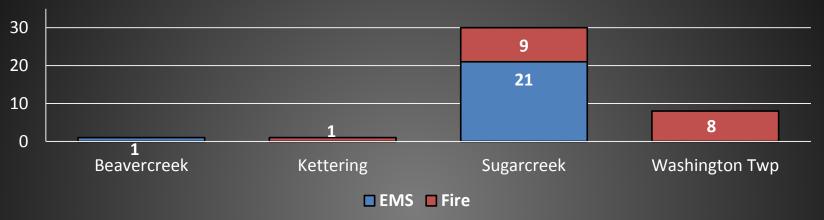

l 10 years (not pictured)





BWC grant for 2- LUCAS devices

Upgraded Thermal Imaging Cameras







- 2016 GMC 1500





#### Successful Fire Prevention Week



- Car Seat Checks
  - 97 seats were properly installed in 2016





# Accomplishments 2016 Education Accomplishments

- FF Rusty Cross and FF Jacob Zeckser have completed the Paramedic program and both passed their National Registry testing
- FF Stephen Lawrence completed the EMT Basic program and passed his National Registry testing
- Capt. Anthony Bizzarro attended the Center for Local Government "Leadership Academy"

#### 5 Year Run Comparison



Runs By Area



#### EMS Incidents



#### Fire Incidents



Calls for Assistance by Day of the Week



Calls for Assistance by Time of Day



#### **Mutual Aid Received 40 Times**



#### **Mutual Aid Given 145 Times**



#### **Average Response Times by Area**

| AREA                  | 1       | 2       | 3       | 4       | 5       |
|-----------------------|---------|---------|---------|---------|---------|
| PSAP to Dispatch      | 0:01:49 | 0:01:55 | 0:01:46 | 0:01:42 | 0:01:33 |
| Dispatch to Enroute   | 0:01:41 | 0:01:42 | 0:01:36 | 0:01:35 | 0:01:49 |
| Enroute to On Scene   | 0:03:06 | 0:02:53 | 0:02:52 | 0:02:55 | 0:02:59 |
| Time PSAP to On Scene | 0:06:36 | 0:06:30 | 0:06:13 | 0:06:12 | 0:06:21 |



# Thanks for the continued support