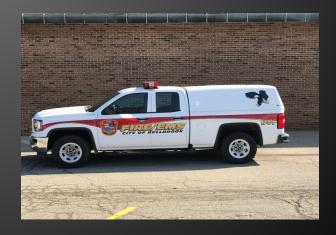

BWC grant for 2- LUCAS devices

Upgraded Thermal Imaging Cameras

- 2016 GMC 1500