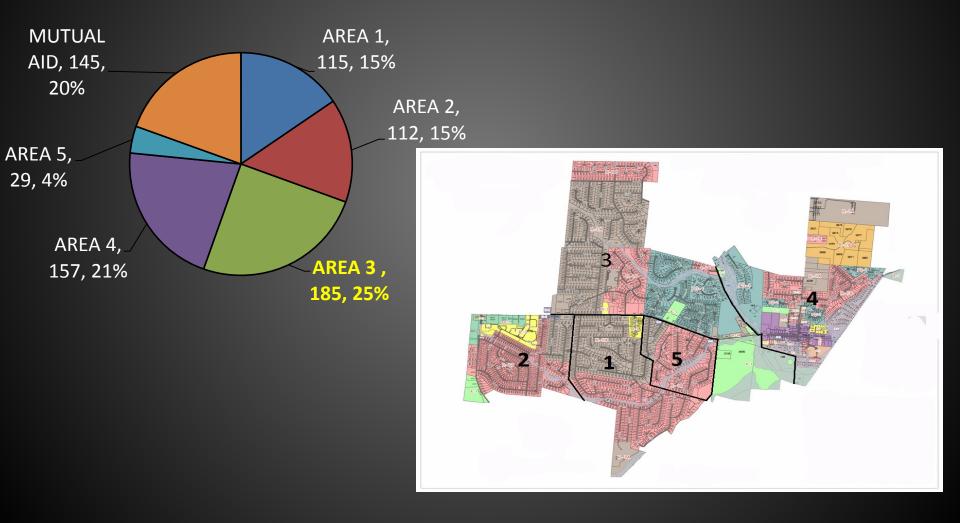

ruck
- 1 Rescue
- 2 Engines
- 3 Medics
- 3 Staff Vehicles

- Service Awards
  - Lt. Kevin Glueckert 15 years
  - Safety Officer Jason Harris 10 years
  - FF John Russell 10 years (not pictured)





BWC grant for 2- LUCAS devices

Upgraded Thermal Imaging Cameras







- 2016 GMC 1500





#### Successful Fire Prevention Week



- Car Seat Checks
  - 97 seats were properly installed in 2016





# Accomplishments 2016 Education Accomplishments

- FF Rusty Cross and FF Jacob Zeckser have completed the Paramedic program and both passed their National Registry testing
- FF Stephen Lawrence completed the EMT Basic program and passed his National Registry testing
- Capt. Anthony Bizzarro attended the Center for Local Government "Leadership Academy"

#### 5 Year Run Comparison



Runs By Area



#### EMS Incidents



#### Fire Incidents



Calls for Assistance by Day of the Week



Calls for Assistance by Time of Day



#### **Mutual Aid Received 40 Times**



#### **Mutual Aid Given 145 Times**



#### **Average Response Times by Area**

| AREA                  | 1       | 2       | 3       | 4       | 5       |
|-----------------------|---------|---------|---------|---------|---------|
| PSAP to Dispatch      | 0:01:49 | 0:01:55 | 0:01:46 | 0:01:42 | 0:01:33 |
| Dispatch to Enroute   | 0:01:41 | 0:01:42 | 0:01:36 | 0:01:35 | 0:01:49 |
| Enroute to On Scene   | 0:03:06 | 0:02:53 | 0:02:52 | 0:02:55 | 0:02:59 |
| Time PSAP to On Scene | 0:06:36 | 0:06:30 | 0:06:13 | 0:06:12 | 0:06:21 |



# Thanks for the continued support