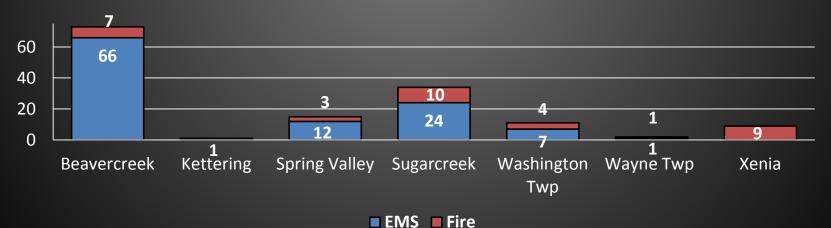

t for 2- LUCAS devices

Upgraded Thermal Imaging Cameras







- 2016 GMC 1500





#### Successful Fire Prevention Week



- Car Seat Checks
  - 97 seats were properly installed in 2016





# Accomplishments 2016 Education Accomplishments

- FF Rusty Cross and FF Jacob Zeckser have completed the Paramedic program and both passed their National Registry testing
- FF Stephen Lawrence completed the EMT Basic program and passed his National Registry testing
- Capt. Anthony Bizzarro attended the Center for Local Government "Leadership Academy"

#### 5 Year Run Comparison



Runs By Area



#### EMS Incidents



#### Fire Incidents



Calls for Assistance by Day of the Week



Calls for Assistance by Time of Day



#### **Mutual Aid Received 40 Times**



#### **Mutual Aid Given 145 Times**



#### **Average Response Times by Area**

| AREA                  | 1       | 2       | 3       | 4       | 5       |
|-----------------------|---------|---------|---------|---------|---------|
| PSAP to Dispatch      | 0:01:49 | 0:01:55 | 0:01:46 | 0:01:42 | 0:01:33 |
| Dispatch to Enroute   | 0:01:41 | 0:01:42 | 0:01:36 | 0:01:35 | 0:01:49 |
| Enroute to On Scene   | 0:03:06 | 0:02:53 | 0:02:52 | 0:02:55 | 0:02:59 |
| Time PSAP to On Scene | 0:06:36 | 0:06:30 | 0:06:13 | 0:06:12 | 0:06:21 |



# Thanks for the continued support