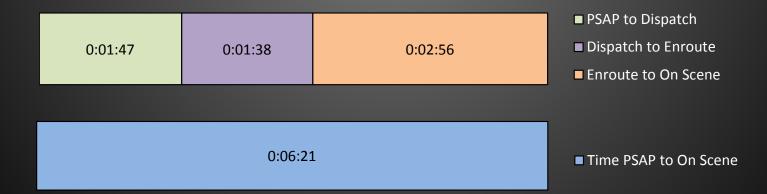

#### **Average Response Times by Area**

| AREA                  | 1       | 2       | 3       | 4       | 5       |
|-----------------------|---------|---------|---------|---------|---------|
| PSAP to Dispatch      | 0:01:49 | 0:01:55 | 0:01:46 | 0:01:42 | 0:01:33 |
| Dispatch to Enroute   | 0:01:41 | 0:01:42 | 0:01:36 | 0:01:35 | 0:01:49 |
| Enroute to On Scene   | 0:03:06 | 0:02:53 | 0:02:52 | 0:02:55 | 0:02:59 |
| Time PSAP to On Scene | 0:06:36 | 0:06:30 | 0:06:13 | 0:06:12 | 0:06:21 |