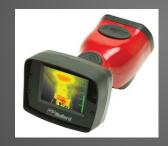

BWC grant for 2- LUCAS devices

Upgraded Thermal Imaging Cameras

- 2016 GMC 1500