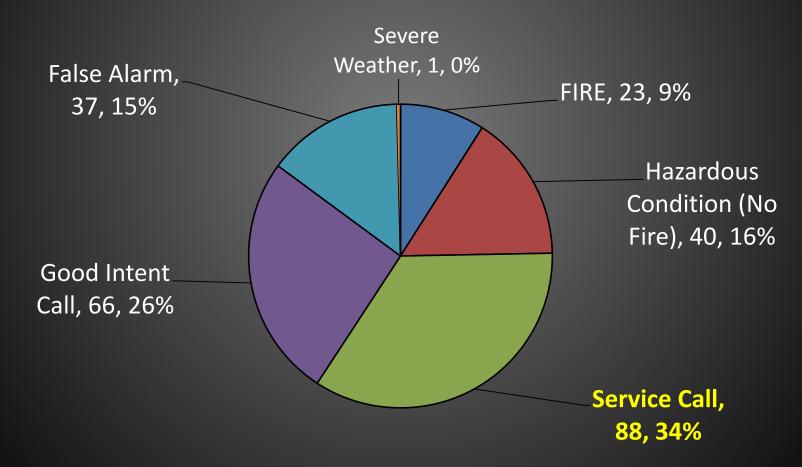

#### Fire Incidents

Calls for Assistance by Day of the Week

Calls for Assistance by Time of Day