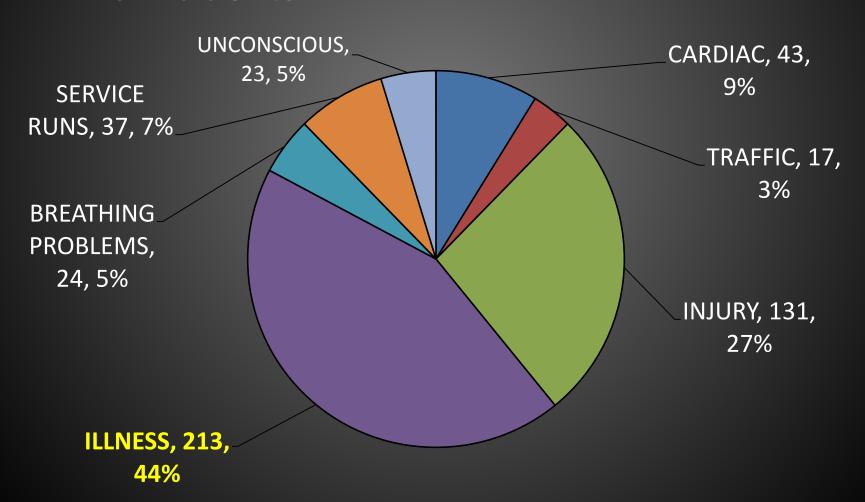

gines
- 3 Medics
- 3 Staff Vehicles

- Service Awards
  - Lt. Kevin Glueckert 15 years
  - Safety Officer Jason Harris 10 years
  - FF John Russell 10 years (not pictured)





BWC grant for 2- LUCAS devices

Upgraded Thermal Imaging Cameras







- 2016 GMC 1500





#### Successful Fire Prevention Week



- Car Seat Checks
  - 97 seats were properly installed in 2016





# Accomplishments 2016 Education Accomplishments

- FF Rusty Cross and FF Jacob Zeckser have completed the Paramedic program and both passed their National Registry testing
- FF Stephen Lawrence completed the EMT Basic program and passed his National Registry testing
- Capt. Anthony Bizzarro attended the Center for Local Government "Leadership Academy"

#### 5 Year Run Comparison



Runs By Area



#### EMS Incidents



#### Fire Incidents



Calls for Assistance by Day of the Week



Calls for Assistance by Time of Day



#### **Mutual Aid Received 40 Times**



#### **Mutual Aid Given 145 Times**



#### **Average Response Times by Area**

| AREA                  | 1       | 2       | 3       | 4       | 5       |
|-----------------------|---------|---------|---------|---------|---------|
| PSAP to Dispatch      | 0:01:49 | 0:01:55 | 0:01:46 | 0:01:42 | 0:01:33 |
| Dispatch to Enroute   | 0:01:41 | 0:01:42 | 0:01:36 | 0:01:35 | 0:01:49 |
| Enroute to On Scene   | 0:03:06 | 0:02:53 | 0:02:52 | 0:02:55 | 0:02:59 |
| Time PSAP to On Scene | 0:06:36 | 0:06:30 | 0:06:13 | 0:06:12 | 0:06:21 |



# Thanks for the continued support