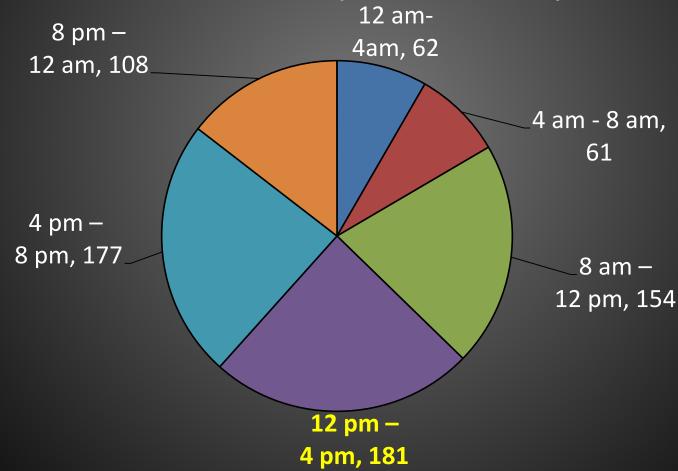

#### Fire Incidents

Calls for Assistance by Day of the Week

Calls for Assistance by Time of Day