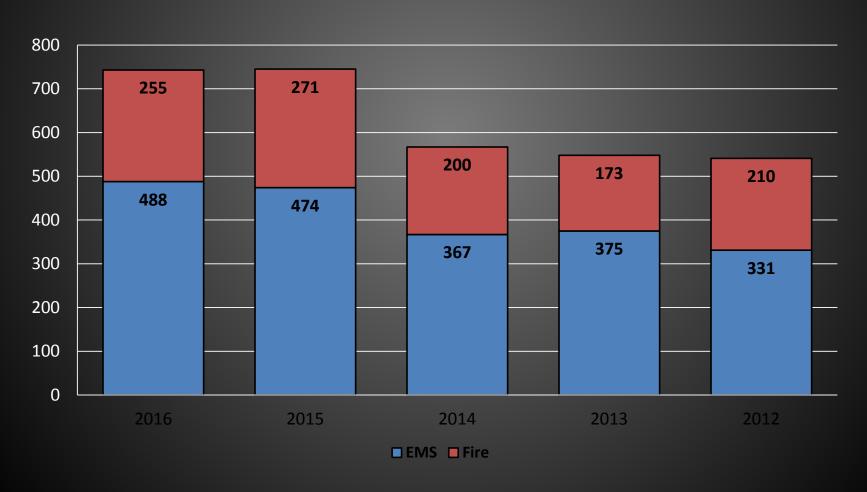

#### 5 Year Run Comparison

Runs By Area

#### EMS Incidents

#### Fire Incidents

Calls for Assistance by Day of the Week

Calls for Assistance by Time of Day