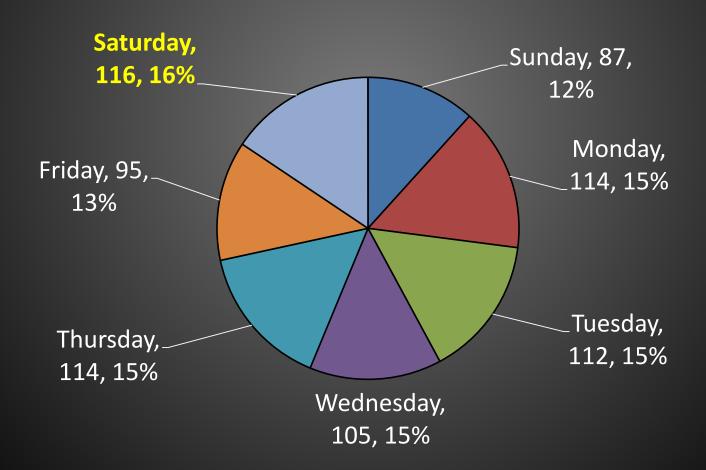

#### Fire Incidents

Calls for Assistance by Day of the Week

Calls for Assistance by Time of Day