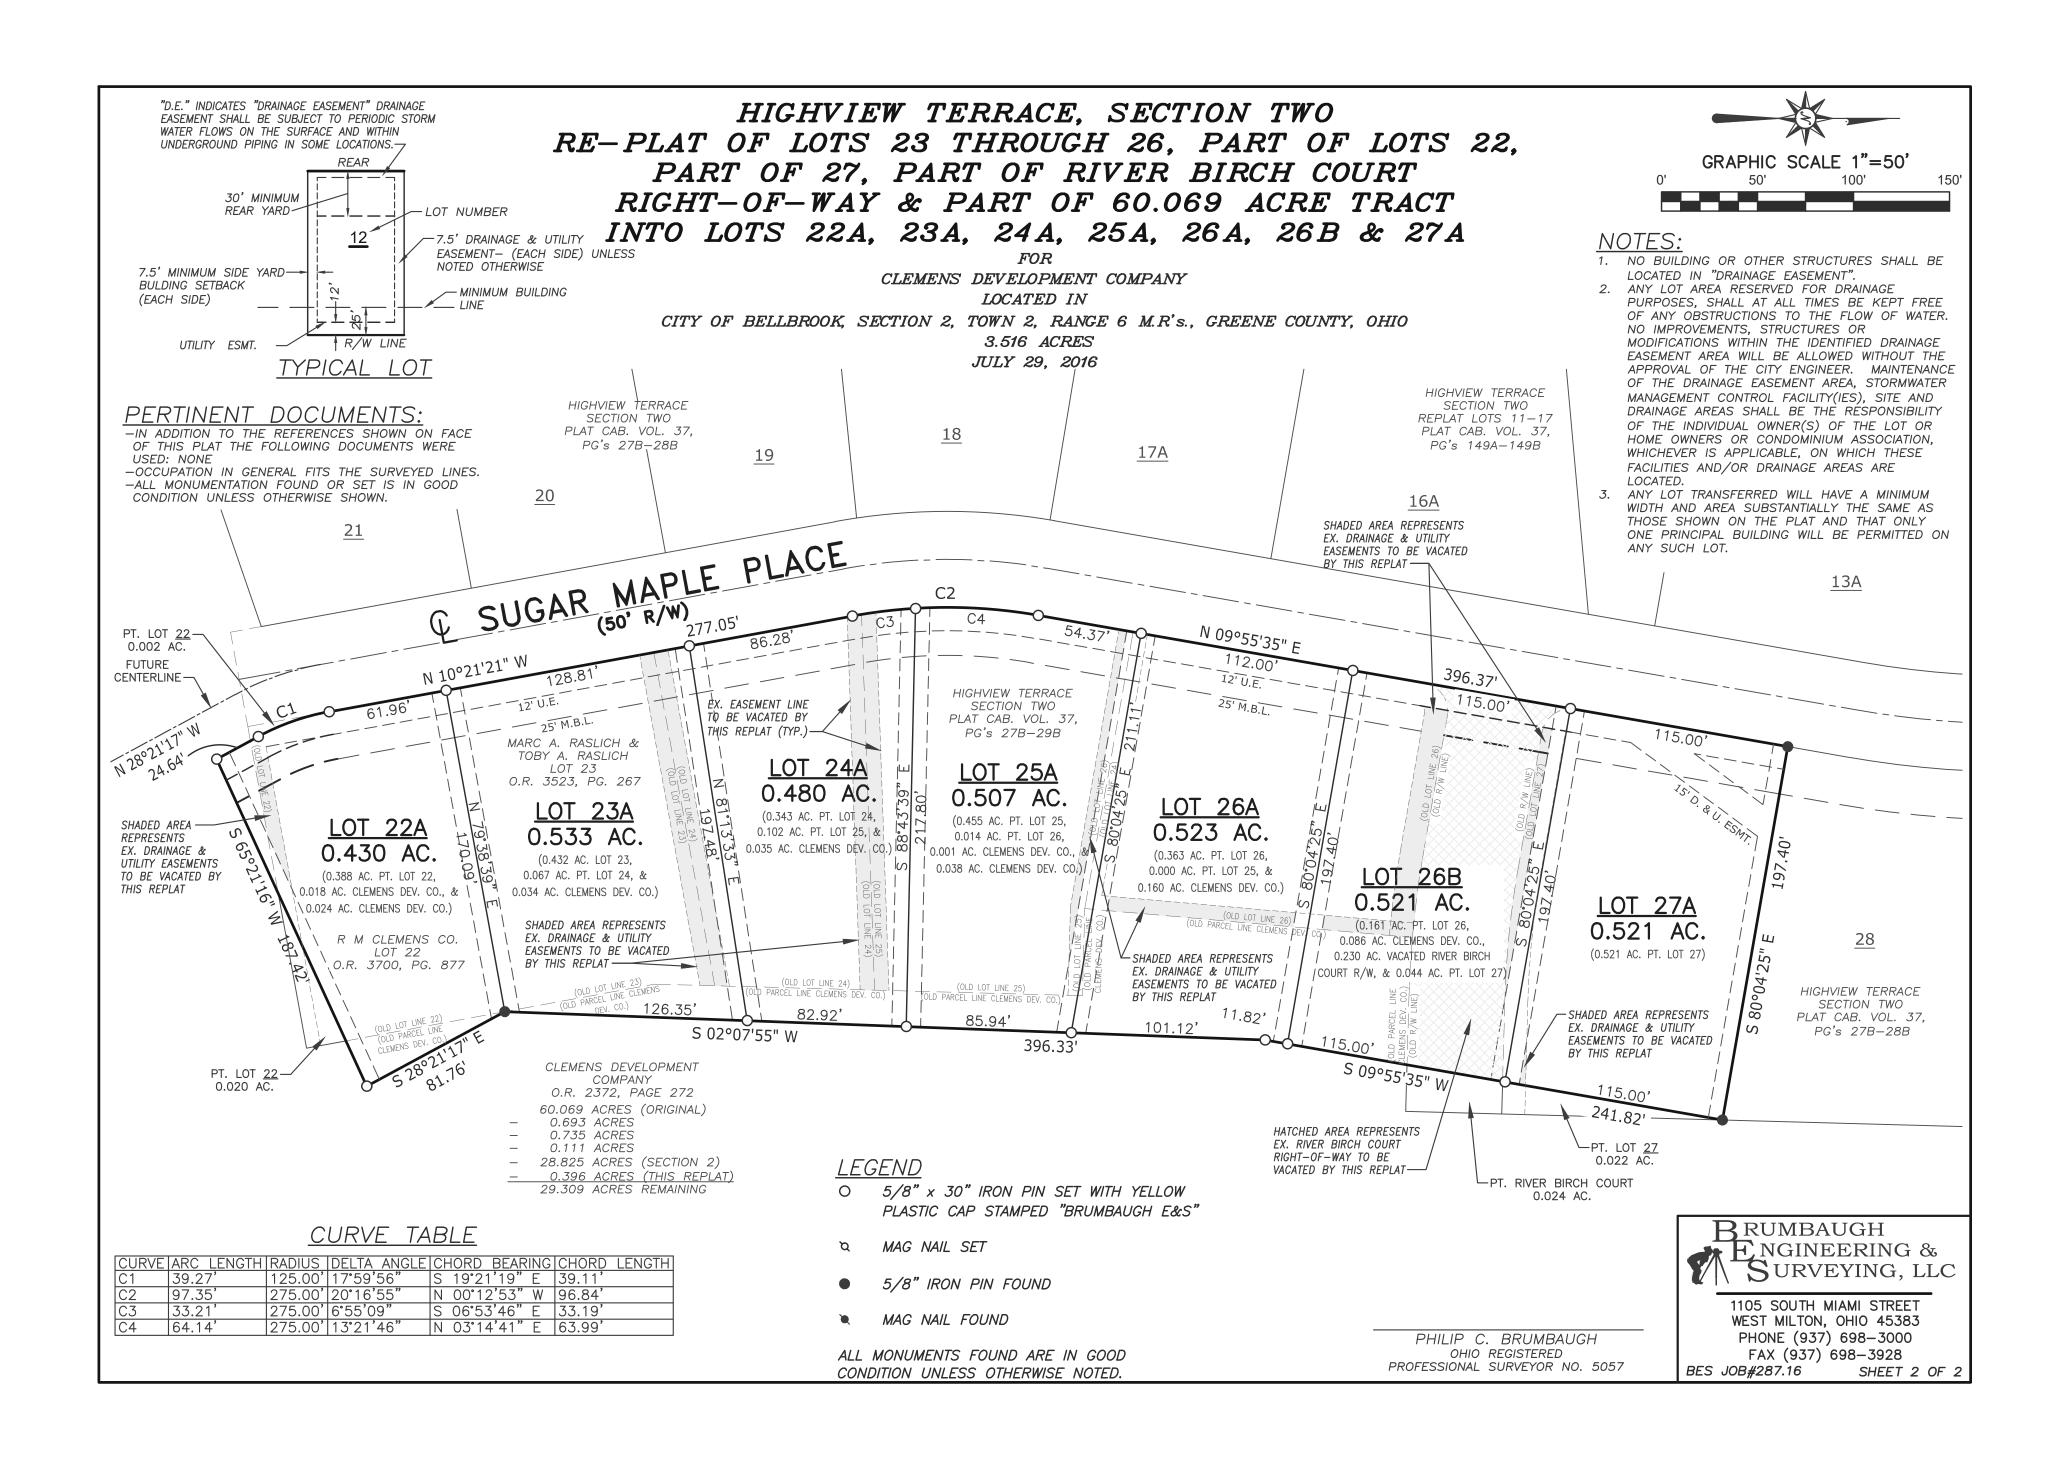

#### **Resolution No. 2017-J**

A Resolution Approving the Replat of Lots #22-27 into Lots #22A, #23A, #24A, #25A, #26A, #26B and #27A, Highview Terrace Subdivision Section II.

WHEREAS, the Ohio Revised Code requires a re-plat for changes of lot lines or easements in a platted subdivision, and

WHEREAS, the City of Bellbrook's consulting engineer and the Bellbrook Planning Board have recommended approval of a replat of Lots #22-27 into Lots #22A, #23A, #24A, #25A, #26A, #26B and #27A, Highview Terrace Subdivision, Section II; and

## Now, Therefore, the City of Bellbrook Hereby Resolves:

- Section 1. That the replat of Lots #22-27 into Lots ##22A, #23A, #24A, #25A, #26B and #27A, Highview Terrace Subdivision, Section II is hereby approved for recording purposes.
- Section 2. That the Mayor and Clerk of Council are authorized to affix their signatures to the revised record plan.
- Section 3. That this resolution shall take effect and be in force forthwith.