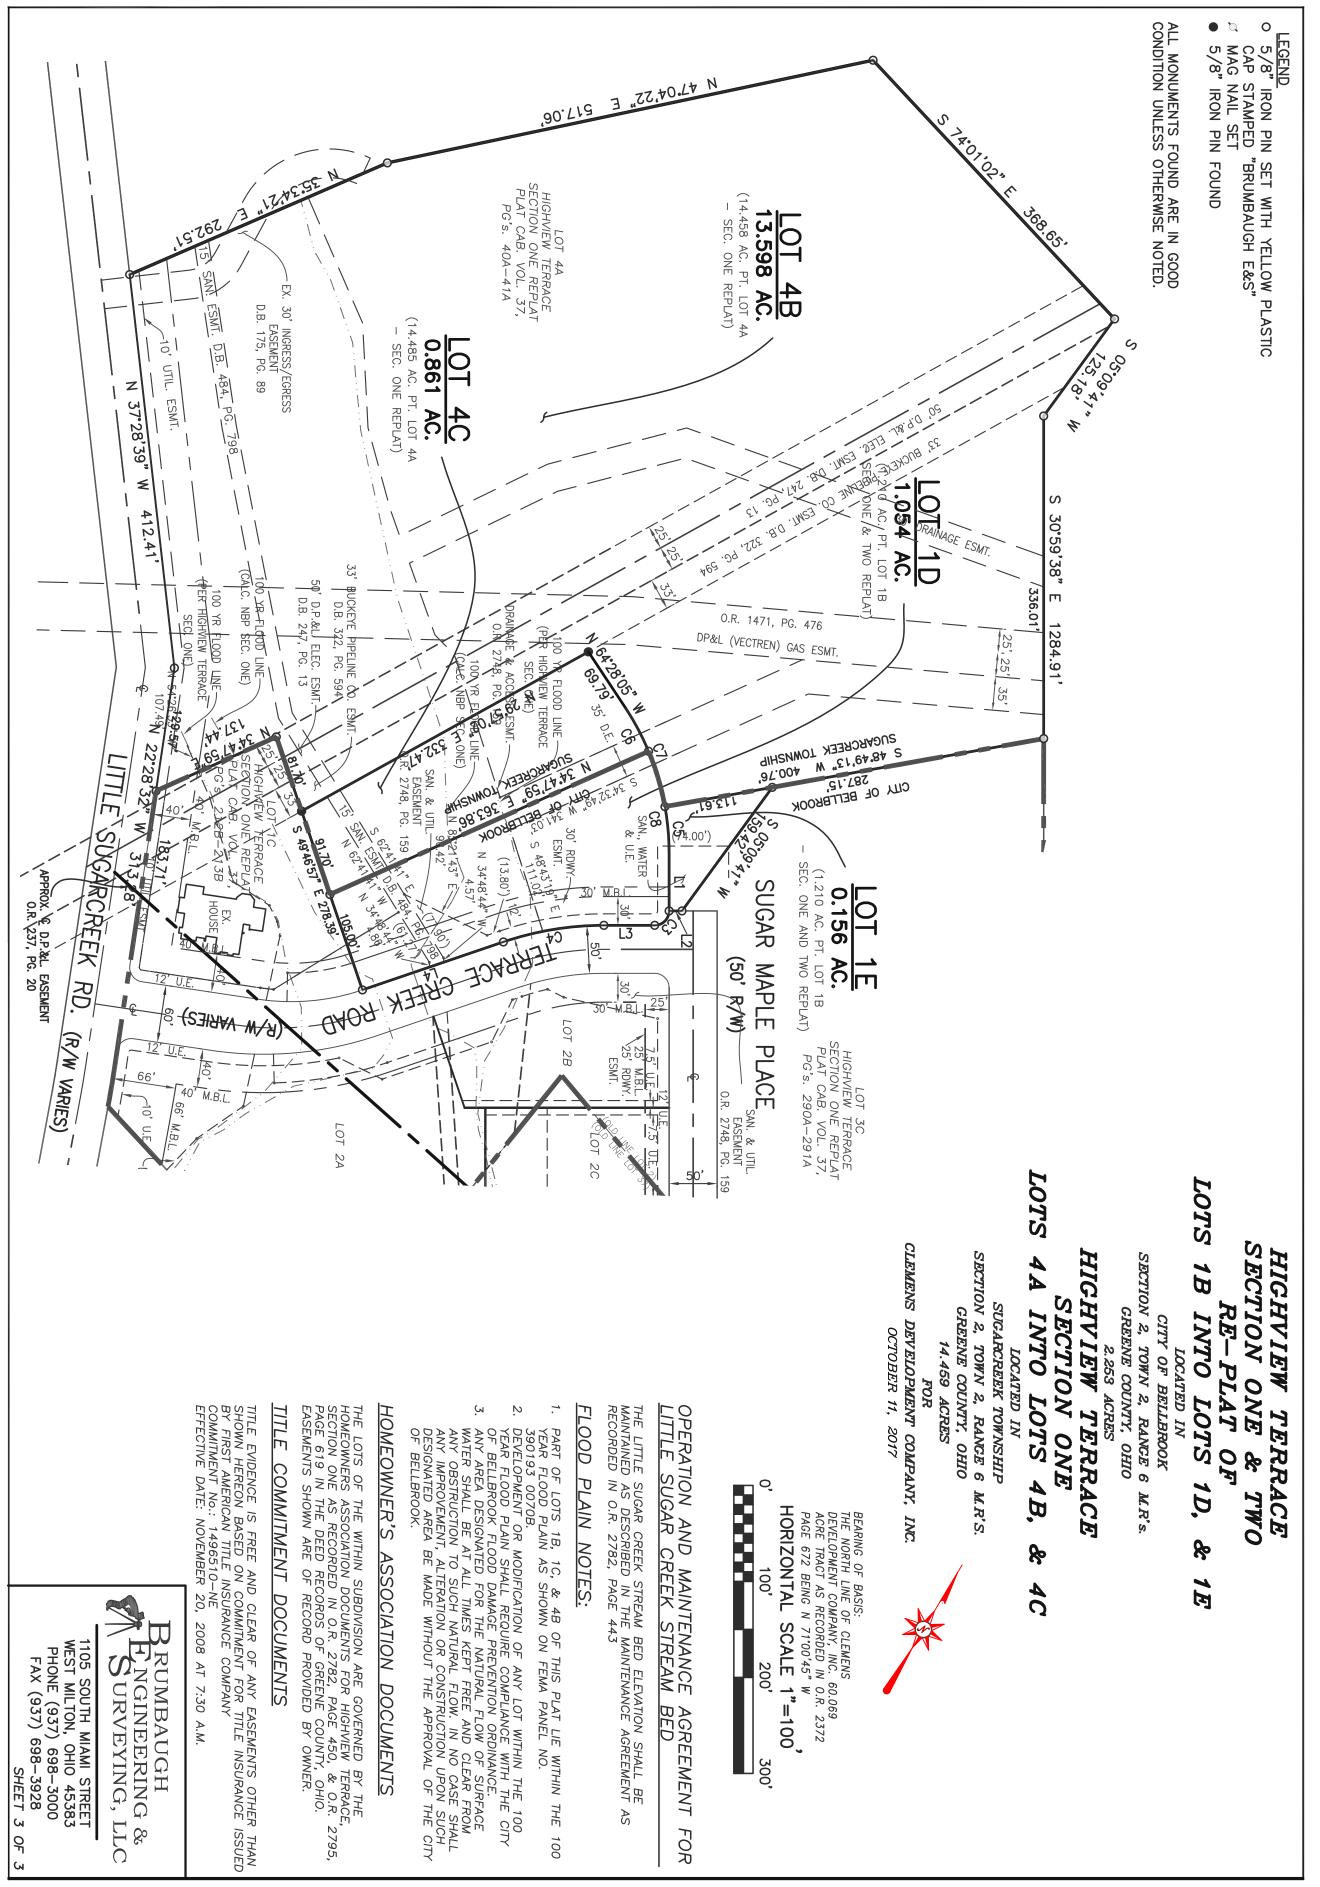

## A Resolution Approving the Replat of Lot #1B into Lots #1D and #1E, Highview Terrace Subdivision Section I.

WHEREAS, the Ohio Revised Code requires a re-plat for changes of lot lines or easements in a platted subdivision, and

WHEREAS, the City of Bellbrook's consulting engineer and the Bellbrook Planning Board have recommended approval of a replat of Lot #1B into Lots #1D and #1E, Highview Terrace Subdivision, Section I; and

## Now, Therefore, the City of Bellbrook Hereby Resolves That:

Section 1. The replat of Lots #1B into Lots #1D and #1E, Highview Terrace Subdivision, Section I is hereby approved for recording purposes.