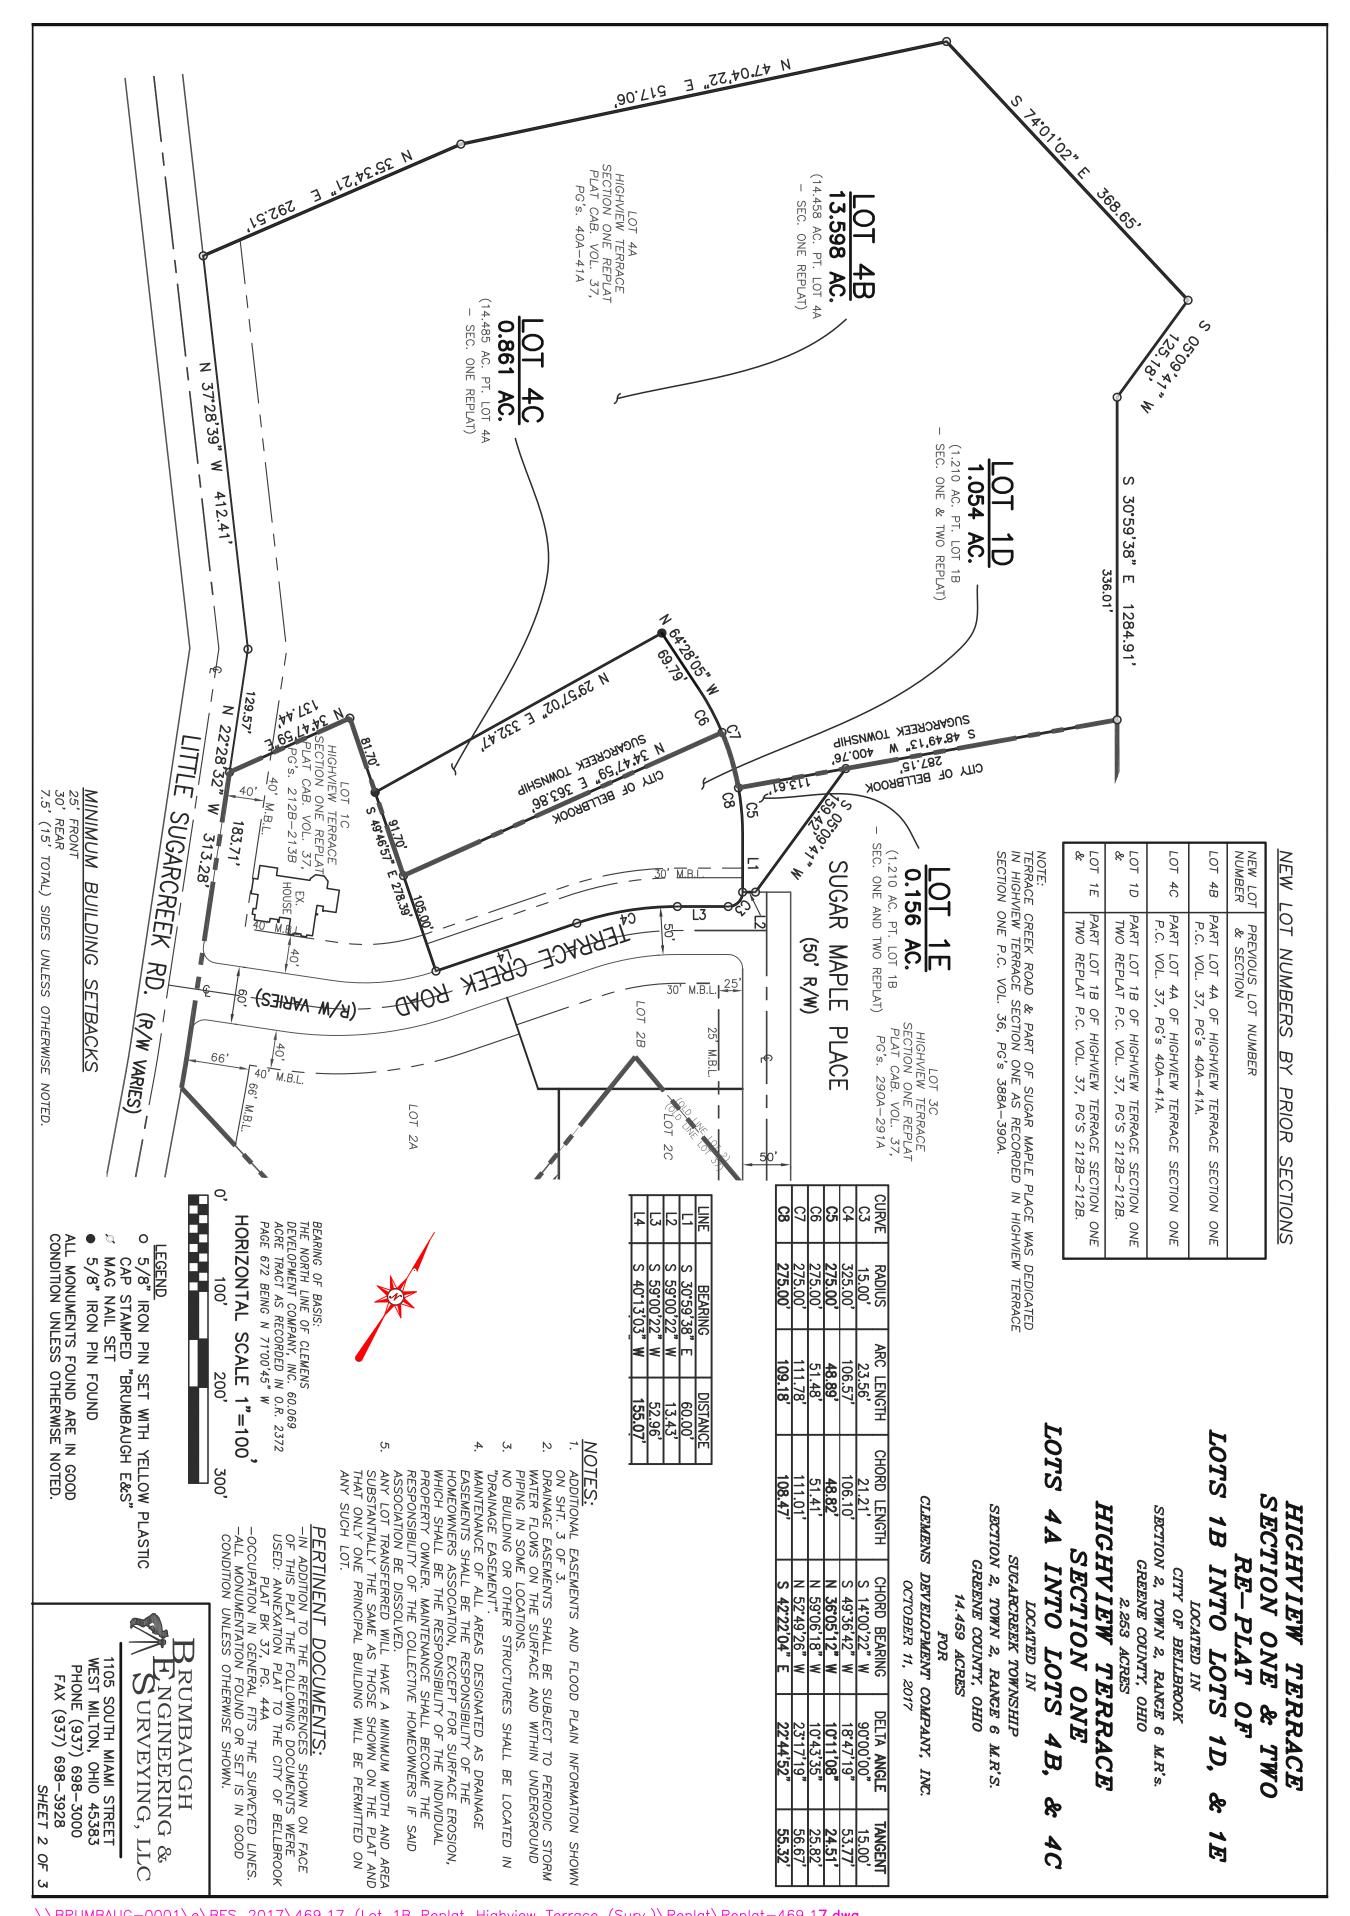

## A Resolution Approving the Replat of Lot #1B into Lots #1D and #1E, Highview Terrace Subdivision Section I.

WHEREAS, the Ohio Revised Code requires a re-plat for changes of lot lines or easements in a platted subdivision, and

WHEREAS, the City of Bellbrook's consulting engineer and the Bellbrook Planning Board have recommended approval of a replat of Lot #1B into Lots #1D and #1E, Highview Terrace Subdivision, Section I; and

## Now, Therefore, the City of Bellbrook Hereby Resolves That:

Section 1. The replat of Lots #1B into Lots #1D and #1E, Highview Terrace Subdivision, Section I is hereby approved for recording purposes.