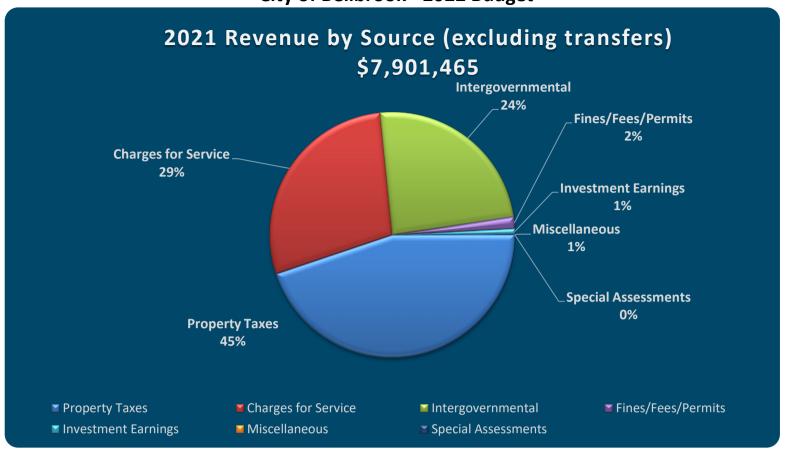

| 2022 Financial Summary (Budget)           |                                  |           |                 |                               |                 |                               |           |                   |                                 |  |  |  |  |
|-------------------------------------------|----------------------------------|-----------|-----------------|-------------------------------|-----------------|-------------------------------|-----------|-------------------|---------------------------------|--|--|--|--|
| <u>Fund</u>                               | Beginning<br>Balance<br>1/1/2022 |           |                 | Budget<br>Revenue             |                 | Budget<br>Expenses            |           | Net<br>Difference | Ending<br>Balance<br>12/31/2022 |  |  |  |  |
| Property Tax Supported Funds              |                                  |           |                 |                               |                 |                               |           |                   |                                 |  |  |  |  |
| General                                   | \$                               | 1,876,682 | \$              | 1,314,362                     | \$              | 1,020,000                     | \$        | 294,362           | \$ 2,171,044                    |  |  |  |  |
| Police                                    | \$                               | 327,590   | \$              | 1,861,332                     | \$              | 1,860,334                     | \$        | 998               | \$ 328,588                      |  |  |  |  |
| Police Pension                            | \$                               | 24,861    | \$              | 64,890                        | \$              | 64,890                        | \$        | -                 | \$ 24,861                       |  |  |  |  |
| Fire                                      | \$                               | 312,478   | \$              | 1,492,785                     | \$              | 1,485,884                     | \$        | 6,901             | \$ 319,379                      |  |  |  |  |
| Capital Improvement                       | \$                               | 559,744   | \$              | 610,000                       | \$              | 778,000                       | \$        | (168,000)         | \$ 391,744                      |  |  |  |  |
| Subtotal                                  | \$                               | 3,101,355 | \$              | 5,343,369                     | \$              | 5,209,108                     | \$        | 134,261           | \$3,235,616                     |  |  |  |  |
| Transportation Related Funds              |                                  |           |                 |                               |                 |                               |           |                   |                                 |  |  |  |  |
| Street                                    | \$                               | 114,671   | \$              | 423,500                       | \$              | 407,167                       | \$        | 16,333            | \$ 131,004                      |  |  |  |  |
| State Highway                             | \$                               | 77,973    | \$              | 30,000                        | \$              | 19,800                        | \$        | 10,200            | \$ 88,173                       |  |  |  |  |
| Motor Vehicle                             | \$                               | 282,169   | \$              | 57,050                        | \$              | 28,850                        | \$        | 28,200            | \$ 310,369                      |  |  |  |  |
| Subtotal                                  | \$                               | 474,813   | \$              | 510,550                       | \$              | 455,817                       | \$        | 54,733            | \$ 529,546                      |  |  |  |  |
| Water Related Funds                       |                                  |           |                 |                               |                 |                               |           |                   |                                 |  |  |  |  |
| Water                                     | \$                               | 3,232,258 | \$              | 1,590,500                     | \$              | 1,388,447                     | \$        | 202,053           | \$3,434,311                     |  |  |  |  |
| Subtotal                                  | \$                               | 3,232,258 | \$              | 1,590,500                     | \$              | 1,388,447                     | \$        | 202,053           | \$3,434,311                     |  |  |  |  |
| Other Funds                               |                                  |           |                 |                               |                 |                               |           |                   |                                 |  |  |  |  |
| Cornona Virus Relief                      |                                  |           |                 |                               |                 |                               |           |                   |                                 |  |  |  |  |
| Local Fiscal Recovery                     | \$                               | 384,646   | \$              | 384,646                       | \$              | 384,646                       | \$        | (0)               | \$ 384,646                      |  |  |  |  |
| Waste                                     | \$                               | 109,135   | \$              | 525,000                       | \$              | 510,378                       | \$        | 14,622            | \$ 123,757                      |  |  |  |  |
| Fuel System                               | \$                               | 6,983     | \$              | 1,400                         | \$              | 1,200                         | \$        | 200               | \$ 7,183                        |  |  |  |  |
| Performance Bond                          | \$                               | 4,905     | \$              | 6,000                         | \$              | 10,000                        | \$        | (4,000)           | \$ 905                          |  |  |  |  |
| Less Transfers<br>Grand Total - All Funds |                                  | 7,314,095 | \$<br><b>\$</b> | (460,000)<br><b>7,901,465</b> | \$<br><b>\$</b> | (460,000)<br><b>7,499,597</b> | <u>\$</u> | 401,868           | \$7,715,963                     |  |  |  |  |

|                          | P  | Property & |              | Inter-    | C  | harges for |    | Special     | F  | ines/Fees/ | ı  | nvestment |               |        |              |         | 20     | 22 Revenue |
|--------------------------|----|------------|--------------|-----------|----|------------|----|-------------|----|------------|----|-----------|---------------|--------|--------------|---------|--------|------------|
| Fund                     | 0  | ther Taxes | governmental |           |    | Services   |    | Assessments |    | Permits    |    | Earnings  | Miscellaneous |        | Transfers-in |         | Budget |            |
| Conoral Fund             | ۲  | 024 001    | ۲            | 102 421   | ۲  | 10.000     | ۲  |             | ۲  | 116.050    | ۲  | F0 000    | ۲.            | 1 000  |              |         | Ļ      | 1 214 262  |
| General Fund             | \$ | 934,991    | Ş            | 192,421   | -  | 19,000     | Ş  | _           | \$ | ,          | Ş  | 50,000    | \$            | ,      | _            | 440.000 | Ş      | 1,314,362  |
| Police Fund              | \$ | 1,394,457  | \$           | 337,255   | \$ | 18,600     |    |             | \$ | 270        |    |           | \$            | 750    | \$           | 110,000 | Ş      | 1,861,332  |
| Police Pension Fund      | \$ | 56,779     | \$           | 8,111     |    |            |    |             |    |            |    |           |               |        |              |         | \$     | 64,890     |
| Fire Fund                | \$ | 1,118,986  | \$           | 218,299   | \$ | 105,000    |    |             |    |            |    |           | \$            | 500    | \$           | 50,000  | \$     | 1,492,785  |
| Street Fund              |    |            | \$           | 417,000   | \$ | 500        | \$ | -           |    |            |    |           | \$            | 6,000  |              |         | \$     | 423,500    |
| State Highway Fund       |    |            | \$           | 30,000    |    |            |    |             |    |            |    |           |               |        |              |         | \$     | 30,000     |
| Motor Vehicle Fund       | \$ | 38,000     | \$           | 19,000    |    |            |    |             |    |            | \$ | 50        |               |        |              |         | \$     | 57,050     |
| Waste Fund               |    |            |              |           | \$ | 525,000    |    |             |    |            |    |           |               |        |              |         | \$     | 525,000    |
| Water Fund               |    |            | \$           | -         | \$ | 1,588,250  | \$ | 250         |    |            |    |           | \$            | 2,000  |              |         | \$     | 1,590,500  |
| Capital Improvement Fund |    |            | \$           | 310,000   |    |            |    |             |    |            |    |           | \$            | -      | \$           | 300,000 | \$     | 610,000    |
| Coronavirus Relief Fund  |    |            |              |           |    |            |    |             |    |            |    |           |               |        |              |         | \$     | -          |
| Local Fiscal Recovery    |    |            | \$           | 384,646   |    |            |    |             |    |            |    |           |               |        |              |         | \$     | 384,646    |
| Fuel System Fund         |    |            |              |           | \$ | 1,400      |    |             |    |            |    |           |               |        |              |         | \$     | 1,400      |
| Performance Bond Fund    |    |            |              |           |    |            |    |             | \$ | 6,000      |    |           |               |        |              |         | \$     | 6,000      |
| Less Transfers           |    |            |              |           |    |            |    |             |    |            |    |           |               |        |              |         | \$     | (460,000)  |
| Grand Total - All Funds  | \$ | 3,543,213  | \$           | 1,916,732 | \$ | 2,257,750  | \$ | 250         | \$ | 123,220    | \$ | 50,050    | \$            | 10,250 | \$           | 460,000 | \$     | 7,901,465  |