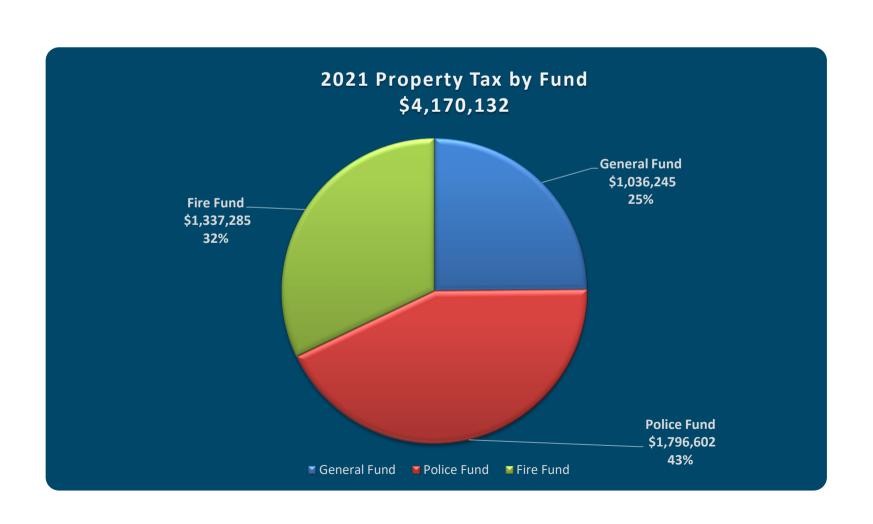

## City of Bellbrook - 2022 Budget

| Property Tax Summary |
|----------------------|
|----------------------|

|                     |                |                |            |               | Effective I | Millage Rates |
|---------------------|----------------|----------------|------------|---------------|-------------|---------------|
|                     | Levy Type      | Effective Date | Term       | Gross Millage | Residential | Commercial    |
| General Fund        | Inside Millage |                | Continuous | 2.700         | 2.700       | 2.700         |
| General Fund        | Voted Millage  | 11/2/2022      | 5 Years    | 1.300         | 1.033       | 1.217         |
| Police Fund         | Voted Millage  | 11/8/2011      | Continuous | 2.900         | 2.348       | 2.714         |
| Police Fund         | Voted Millage  | 11/4/2003      | Continuous | 2.500         | 1.842       | 2.271         |
| Police Fund         | Voted Millage  | 11/7/2006      | Continuous | 3.900         | 3.090       | 3.650         |
| Police Pension Fund | Inside Millage |                | Continuous | 0.300         | 0.300       | 0.300         |
| Fire Fund           | Voted Millage  | 11/3/1998      | Continuous | 3.900         | 2.505       | 2.709         |
| Fire Fund           | Voted Millage  | 5/5/2009       | Continuous | 2.000         | 1.619       | 1.872         |
| Fire Fund           | Voted Millage  | 5/8/2018       | Continuous | 1.750         | 1.518       | 1.638         |
|                     |                |                | Total      | 21.250        | 16.955      | 19.071        |