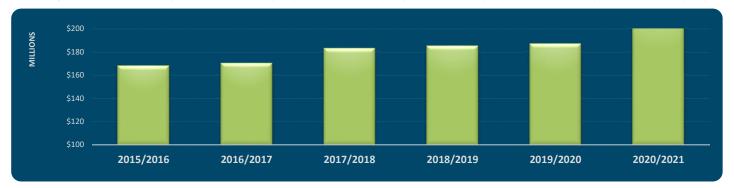

#### **Historical Assessed Valuations:**

|                          | Real Es              | state | 9             | _  |                |                    |                  |                      |
|--------------------------|----------------------|-------|---------------|----|----------------|--------------------|------------------|----------------------|
|                          | Residential/         |       | Commercial/   |    | Total          | Tangible           | Tangible         |                      |
| Tax Year/Collection Year | Agricultural         |       | Industrial    |    | Real Estate    | Public Utility     | Personal         | Total                |
|                          |                      |       |               |    |                |                    |                  |                      |
| 2020/2021                | \$<br>198,233,840.00 | \$    | 12,027,330.00 | \$ | 210,261,170.00 | \$<br>5,037,850.00 |                  | \$<br>215,299,020.00 |
| 2019/2020                | \$<br>170,563,930.00 | \$    | 11,524,440.00 | \$ | 182,088,370.00 | \$<br>4,928,520.00 | \$<br>-          | \$<br>187,016,890.00 |
| 2018/2019                | \$<br>169,501,310.00 | \$    | 11,319,170.00 | \$ | 180,820,480.00 | \$<br>4,571,110.00 | \$<br>-          | \$<br>185,391,590.00 |
| 2017/2018                | \$<br>167,471,030.00 | \$    | 11,302,140.00 | \$ | 178,773,170.00 | \$<br>4,298,310.00 | \$<br>-          | \$<br>183,071,480.00 |
| 2016/2017                | \$<br>154,992,690.00 | \$    | 11,353,040.00 | \$ | 166,345,730.00 | \$<br>4,127,140.00 | \$<br>-          | \$<br>170,472,870.00 |
| 2015/2016                | \$<br>152,795,970.00 | \$    | 11,469,960.00 | \$ | 164,265,930.00 | \$<br>3,853,250.00 | \$<br>-          | \$<br>168,119,180.00 |
| 2014/2015                | \$<br>152,122,450.00 | \$    | 11,736,330.00 | \$ | 163,858,780.00 | \$<br>3,761,000.00 | \$<br>-          | \$<br>167,619,780.00 |
| 2013/2014                | \$<br>152,873,210.00 | \$    | 11,757,500.00 | \$ | 164,630,710.00 | \$<br>3,631,750.00 | \$<br>-          | \$<br>168,262,460.00 |
| 2012/2013                | \$<br>152,082,770.00 | \$    | 11,829,070.00 | \$ | 163,911,840.00 | \$<br>3,291,400.00 | \$<br>-          | \$<br>167,203,240.00 |
| 2011/2012                | \$<br>151,136,750.00 | \$    | 11,916,800.00 | \$ | 163,053,550.00 | \$<br>3,087,880.00 | \$<br>-          | \$<br>166,141,430.00 |
| 2010/2011                | \$<br>161,635,050.00 | \$    | 12,531,430.00 | \$ | 174,166,480.00 | \$<br>3,015,030.00 | \$<br>87,190.00  | \$<br>177,268,700.00 |
| 2009/2010                | \$<br>161,319,950.00 | \$    | 12,407,310.00 | \$ | 173,727,260.00 | \$<br>2,890,210.00 | \$<br>171,500.00 | \$<br>176,788,970.00 |
| 2008/2009                | \$<br>159,465,050.00 | \$    | 12,541,350.00 | \$ | 172,006,400.00 | \$<br>2,857,410.00 | \$<br>703,890.00 | \$<br>175,567,700.00 |