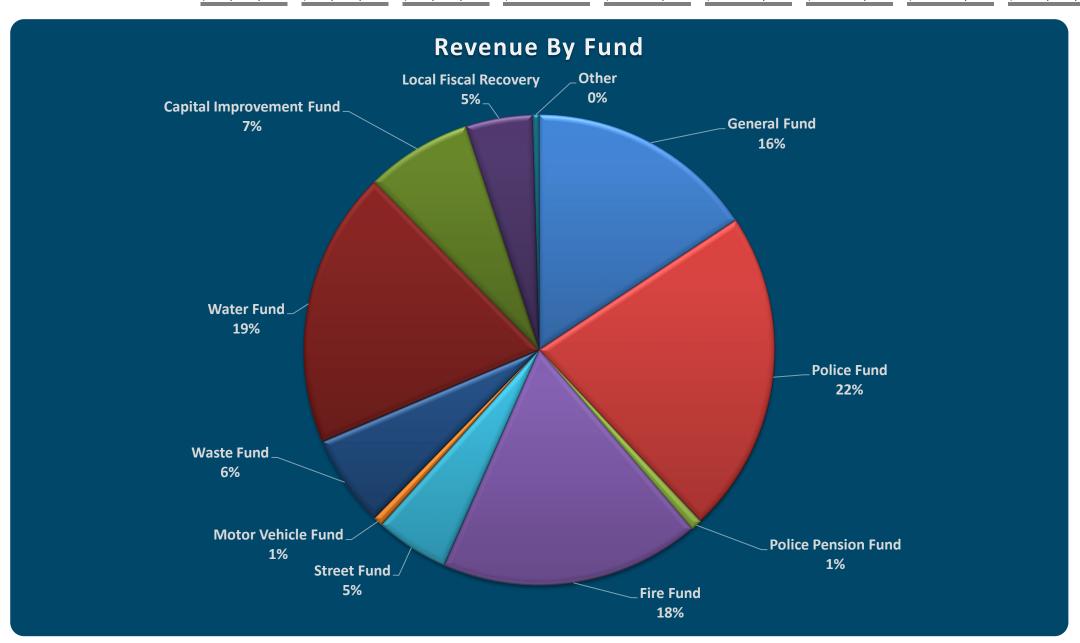

|                         | Personal           | Other       |           | 2022           |  |  |  |  |  |
|-------------------------|--------------------|-------------|-----------|----------------|--|--|--|--|--|
| Fund                    | Services           | Expenses    | Transfers | Appropriations |  |  |  |  |  |
| General Fund:           |                    |             |           |                |  |  |  |  |  |
| -Legislative            | \$34,635           | \$8,450     | \$0       | \$43,085       |  |  |  |  |  |
| -Administrative         | \$172,200          | \$248,708   | \$460,000 | \$880,908      |  |  |  |  |  |
| -Library                | \$0                | \$2,100     | \$0       | \$2,100        |  |  |  |  |  |
| -Museum                 | \$16,790           | \$8,675     | \$0       | \$25,465       |  |  |  |  |  |
| -Community              |                    |             |           |                |  |  |  |  |  |
| Environment             | \$63,192           | \$5,250     | \$0       | \$68,442       |  |  |  |  |  |
| Total General Fund      | \$286,817          | \$273,183   | \$460,000 | \$1,020,000    |  |  |  |  |  |
| Police Fund             | \$1,526,219        | \$334,115   | \$0       | \$1,860,334    |  |  |  |  |  |
| Police Pension Fund     | \$64,300           | \$590       | \$0       | \$64,890       |  |  |  |  |  |
| Fire Fund               | \$1,121,684        | \$364,200   | \$0       | \$1,485,884    |  |  |  |  |  |
| Street Fund             | \$294,572          | \$112,595   | \$0       | \$407,167      |  |  |  |  |  |
| State Highway Fund      | \$0                | \$19,800    | \$0       | \$19,800       |  |  |  |  |  |
| Motor Vehicle Fund      | \$0                | \$28,850    | \$0       | \$28,850       |  |  |  |  |  |
| Waste Fund              | \$24,403           | \$485,975   | \$0       | \$510,378      |  |  |  |  |  |
| Water Fund              | \$714,919          | \$673,528   | \$0       | \$1,388,447    |  |  |  |  |  |
| Capital Improvement     | \$0                | \$778,000   | \$0       | \$778,000      |  |  |  |  |  |
| Coronavirus Relief Fund | \$0                | \$0         | \$0       | \$0            |  |  |  |  |  |
| Local Fiscal Recovery   | \$93,062           | \$291,584   | \$0       | \$384,646      |  |  |  |  |  |
| Fuel System Fund        | \$0                | \$1,200     | \$0       | \$1,200        |  |  |  |  |  |
| Performance Bond Fund   | \$0                | \$10,000    | \$0       | \$10,000       |  |  |  |  |  |
| Grand Total - All Funds | <u>\$4,125,976</u> | \$3,373,620 | \$460,000 | \$7,959,597    |  |  |  |  |  |

|                         | Personal            | Other           |                   | 2022                  |
|-------------------------|---------------------|-----------------|-------------------|-----------------------|
| Fund                    | Services            | <b>Expenses</b> | <b>Transfers</b>  | <b>Appropriations</b> |
| General Fund:           |                     |                 |                   |                       |
| -Legislative            | \$34,635            | \$8,450         | \$0               | \$43,085              |
| -Administrative         | \$172,200           | \$248,708       | \$460,000         | \$880,908             |
| -Library                | \$0                 | \$2,100         | \$0               | \$2,100               |
| -Museum                 | \$16,790            | \$8,675         | \$0               | \$25,465              |
| -Community Environmer   | \$63,192            | \$5,250         | \$0               | \$68,442              |
| Total General Fund      | \$286,817           | \$273,183       | \$460,000         | \$1,020,000           |
| Police Fund             | \$1,526,219         | \$334,115       | \$0               | \$1,860,334           |
| Police Pension Fund     | \$64,300            | \$590           | \$0               | \$64,890              |
| Fire Fund               | \$1,121,684         | \$364,200       | \$0               | \$1,485,884           |
| Street Fund             | \$294,572           | \$112,595       | \$0               | \$407,167             |
| State Highway Fund      | \$0                 | \$19,800        | \$0               | \$19,800              |
| Motor Vehicle Fund      | \$0                 | \$28,850        | \$0               | \$28,850              |
| Waste Fund              | \$24,403            | \$485,975       | \$0               | \$510,378             |
| Water Fund              | \$714,919           | \$673,528       | \$0               | \$1,388,447           |
| Capital Improvement     | \$0                 | \$778,000       | \$0               | \$778,000             |
| Coronavirus Relief Fund | \$0                 | \$0             | \$0               | \$0                   |
| Local Fiscal Recovery   | \$93,062            | \$291,584       | \$0               | \$384,646             |
| Fuel System Fund        | \$0                 | \$1,200         | \$0               | \$1,200               |
| Performance Bond Fund   | \$0                 | \$10,000        | \$0               | \$10,000              |
| Grand Total - All Funds | \$ <u>4,125,976</u> | \$3,373,620     | \$ <u>460,000</u> | \$ <u>7,959,597</u>   |

|                          | P  | Property & |              | Inter-    | C  | harges for |    | Special     | F  | ines/Fees/ | ı  | nvestment |               |        |              |         | 20     | 22 Revenue |
|--------------------------|----|------------|--------------|-----------|----|------------|----|-------------|----|------------|----|-----------|---------------|--------|--------------|---------|--------|------------|
| Fund                     | 0  | ther Taxes | governmental |           |    | Services   |    | Assessments |    | Permits    |    | Earnings  | Miscellaneous |        | Transfers-in |         | Budget |            |
| Conoral Fund             | ۲  | 024 001    | ۲            | 102 421   | ۲  | 10.000     | ۲  |             | ۲  | 116.050    | ۲  | F0 000    | ۲.            | 1 000  |              |         | Ļ      | 1 214 262  |
| General Fund             | \$ | 934,991    | Ş            | 192,421   | -  | 19,000     | Ş  | _           | \$ | ,          | Ş  | 50,000    | \$            | ,      | _            | 440.000 | Ş      | 1,314,362  |
| Police Fund              | \$ | 1,394,457  | \$           | 337,255   | \$ | 18,600     |    |             | \$ | 270        |    |           | \$            | 750    | \$           | 110,000 | Ş      | 1,861,332  |
| Police Pension Fund      | \$ | 56,779     | \$           | 8,111     |    |            |    |             |    |            |    |           |               |        |              |         | \$     | 64,890     |
| Fire Fund                | \$ | 1,118,986  | \$           | 218,299   | \$ | 105,000    |    |             |    |            |    |           | \$            | 500    | \$           | 50,000  | \$     | 1,492,785  |
| Street Fund              |    |            | \$           | 417,000   | \$ | 500        | \$ | -           |    |            |    |           | \$            | 6,000  |              |         | \$     | 423,500    |
| State Highway Fund       |    |            | \$           | 30,000    |    |            |    |             |    |            |    |           |               |        |              |         | \$     | 30,000     |
| Motor Vehicle Fund       | \$ | 38,000     | \$           | 19,000    |    |            |    |             |    |            | \$ | 50        |               |        |              |         | \$     | 57,050     |
| Waste Fund               |    |            |              |           | \$ | 525,000    |    |             |    |            |    |           |               |        |              |         | \$     | 525,000    |
| Water Fund               |    |            | \$           | -         | \$ | 1,588,250  | \$ | 250         |    |            |    |           | \$            | 2,000  |              |         | \$     | 1,590,500  |
| Capital Improvement Fund |    |            | \$           | 310,000   |    |            |    |             |    |            |    |           | \$            | -      | \$           | 300,000 | \$     | 610,000    |
| Coronavirus Relief Fund  |    |            |              |           |    |            |    |             |    |            |    |           |               |        |              |         | \$     | -          |
| Local Fiscal Recovery    |    |            | \$           | 384,646   |    |            |    |             |    |            |    |           |               |        |              |         | \$     | 384,646    |
| Fuel System Fund         |    |            |              |           | \$ | 1,400      |    |             |    |            |    |           |               |        |              |         | \$     | 1,400      |
| Performance Bond Fund    |    |            |              |           |    |            |    |             | \$ | 6,000      |    |           |               |        |              |         | \$     | 6,000      |
| Less Transfers           |    |            |              |           |    |            |    |             |    |            |    |           |               |        |              |         | \$     | (460,000)  |
| Grand Total - All Funds  | \$ | 3,543,213  | \$           | 1,916,732 | \$ | 2,257,750  | \$ | 250         | \$ | 123,220    | \$ | 50,050    | \$            | 10,250 | \$           | 460,000 | \$     | 7,901,465  |