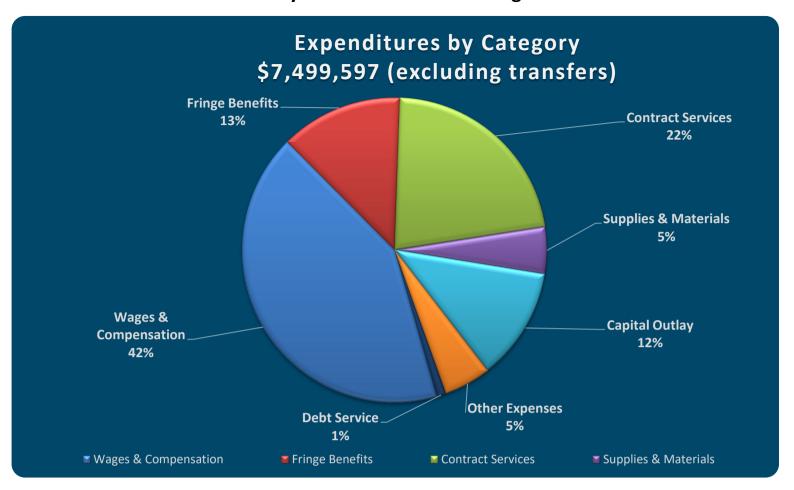

| 2022 Financial Summary (Budget)           |                                  |           |                 |                               |                 |                               |           |                   |                                 |  |  |  |  |
|-------------------------------------------|----------------------------------|-----------|-----------------|-------------------------------|-----------------|-------------------------------|-----------|-------------------|---------------------------------|--|--|--|--|
| <u>Fund</u>                               | Beginning<br>Balance<br>1/1/2022 |           |                 | Budget<br>Revenue             |                 | Budget<br>Expenses            |           | Net<br>Difference | Ending<br>Balance<br>12/31/2022 |  |  |  |  |
| Property Tax Supported Funds              |                                  |           |                 |                               |                 |                               |           |                   |                                 |  |  |  |  |
| General                                   | \$                               | 1,876,682 | \$              | 1,314,362                     | \$              | 1,020,000                     | \$        | 294,362           | \$ 2,171,044                    |  |  |  |  |
| Police                                    | \$                               | 327,590   | \$              | 1,861,332                     | \$              | 1,860,334                     | \$        | 998               | \$ 328,588                      |  |  |  |  |
| Police Pension                            | \$                               | 24,861    | \$              | 64,890                        | \$              | 64,890                        | \$        | -                 | \$ 24,861                       |  |  |  |  |
| Fire                                      | \$                               | 312,478   | \$              | 1,492,785                     | \$              | 1,485,884                     | \$        | 6,901             | \$ 319,379                      |  |  |  |  |
| Capital Improvement                       | \$                               | 559,744   | \$              | 610,000                       | \$              | 778,000                       | \$        | (168,000)         | \$ 391,744                      |  |  |  |  |
| Subtotal                                  | \$                               | 3,101,355 | \$              | 5,343,369                     | \$              | 5,209,108                     | \$        | 134,261           | \$3,235,616                     |  |  |  |  |
| Transportation Related Funds              |                                  |           |                 |                               |                 |                               |           |                   |                                 |  |  |  |  |
| Street                                    | \$                               | 114,671   | \$              | 423,500                       | \$              | 407,167                       | \$        | 16,333            | \$ 131,004                      |  |  |  |  |
| State Highway                             | \$                               | 77,973    | \$              | 30,000                        | \$              | 19,800                        | \$        | 10,200            | \$ 88,173                       |  |  |  |  |
| Motor Vehicle                             | \$                               | 282,169   | \$              | 57,050                        | \$              | 28,850                        | \$        | 28,200            | \$ 310,369                      |  |  |  |  |
| Subtotal                                  | \$                               | 474,813   | \$              | 510,550                       | \$              | 455,817                       | \$        | 54,733            | \$ 529,546                      |  |  |  |  |
| Water Related Funds                       |                                  |           |                 |                               |                 |                               |           |                   |                                 |  |  |  |  |
| Water                                     | \$                               | 3,232,258 | \$              | 1,590,500                     | \$              | 1,388,447                     | \$        | 202,053           | \$3,434,311                     |  |  |  |  |
| Subtotal                                  | \$                               | 3,232,258 | \$              | 1,590,500                     | \$              | 1,388,447                     | \$        | 202,053           | \$3,434,311                     |  |  |  |  |
| Other Funds                               |                                  |           |                 |                               |                 |                               |           |                   |                                 |  |  |  |  |
| Cornona Virus Relief                      |                                  |           |                 |                               |                 |                               |           |                   |                                 |  |  |  |  |
| Local Fiscal Recovery                     | \$                               | 384,646   | \$              | 384,646                       | \$              | 384,646                       | \$        | (0)               | \$ 384,646                      |  |  |  |  |
| Waste                                     | \$                               | 109,135   | \$              | 525,000                       | \$              | 510,378                       | \$        | 14,622            | \$ 123,757                      |  |  |  |  |
| Fuel System                               | \$                               | 6,983     | \$              | 1,400                         | \$              | 1,200                         | \$        | 200               | \$ 7,183                        |  |  |  |  |
| Performance Bond                          | \$                               | 4,905     | \$              | 6,000                         | \$              | 10,000                        | \$        | (4,000)           | \$ 905                          |  |  |  |  |
| Less Transfers<br>Grand Total - All Funds |                                  | 7,314,095 | \$<br><b>\$</b> | (460,000)<br><b>7,901,465</b> | \$<br><b>\$</b> | (460,000)<br><b>7,499,597</b> | <u>\$</u> | 401,868           | \$7,715,963                     |  |  |  |  |

|                                 |          |            |         |          |    |           |    |                  |     |             |          |         |           |      |    | Other    |          |           |
|---------------------------------|----------|------------|---------|----------|----|-----------|----|------------------|-----|-------------|----------|---------|-----------|------|----|----------|----------|-----------|
|                                 |          | Wages &    |         | Fringe   |    | Contract  | S  | upplies &        |     |             |          | Other   |           |      | F  | inancing |          |           |
| Fund                            | Со       | mpensation |         | Benefits |    | Services  | N  | <b>Materials</b> | Сар | ital Outlay | E        | xpenses | Debt Serv | /ice |    | Uses     | 20       | 22 Budget |
| General Fund:                   |          |            |         |          |    |           |    |                  |     |             |          |         |           |      |    |          |          |           |
|                                 | ¢        | 30,000     | ç       | 4,635    | \$ | 4,850     | ç  | 1,600            |     |             | ۲        | 2,000   |           |      |    |          | Ļ        | 42 OOF    |
| -Legislative<br>-Administrative | \$<br>\$ | ,          | ۶<br>\$ | •        |    | •         |    | •                |     |             | \$<br>\$ | •       |           |      | \$ | 460,000  | ې<br>د   | 43,085    |
|                                 | Ş        | 127,306    | Þ       | 44,895   | \$ | 214,608   | \$ | 11,200           |     |             | Þ        | 22,900  |           |      | Ş  | 460,000  | ې<br>د   | 880,908   |
| -Library                        | ۲        | 15.075     | ç       | 1,715    | ç  | 2,100     | Ļ  | 2.000            |     |             |          |         |           |      |    |          | ې<br>د   | 2,100     |
| -Museum                         | \$       | 15,075     | -       | •        | Ş  | 6,675     |    | 2,000            |     |             |          |         |           |      |    |          | ې<br>خ   | 25,465    |
| -Community Environment          | \$       | 38,705     | \$      | 24,487   | \$ | 4,300     | \$ | 950              |     |             | ۲.       | 24.000  |           |      | 4  | 460,000  | \$<br>\$ | 68,442    |
| Total General Fund              | \$       | 211,086    | \$      | 75,731   | \$ | 232,533   | \$ | 15,750           |     |             | \$       | 24,900  |           |      | \$ | 460,000  | \$       | 1,020,000 |
| Police Fund                     | \$       | 1,204,892  | \$      | 321,326  | \$ | 275,965   | \$ | 40,150           |     |             | \$       | 18,000  |           |      |    |          | \$       | 1,860,334 |
| Police Pension Fund             |          | , - ,      | \$      | 64,300   | •  | ,         | •  | ,                |     |             | \$       | 590     |           |      |    |          | \$       | 64,890    |
| Fire Fund                       | \$       | 864,699    | \$      | 256,985  | \$ | 190,450   | \$ | 154,600          |     |             | \$       | 19,150  |           |      |    |          | \$       | 1,485,884 |
| Street Fund                     | \$       | 209,406    | \$      | 85,167   | \$ | 71,950    |    | 40,500           | \$  | _           | \$       | 145     |           |      |    |          | \$       | 407,167   |
| State Highway Fund              | •        | •          | ·       | ,        | \$ | 3,500     | \$ | 16,300           | •   |             |          |         |           |      |    |          | \$       | 19,800    |
| Motor Vehicle Fund              |          |            |         |          | \$ | 15,000    | \$ | 13,850           |     |             |          |         |           |      |    |          | \$       | 28,850    |
| Waste Fund                      | \$       | 18,609     | \$      | 5,795    | \$ | 485,900   |    | ,                |     |             | \$       | 75      |           |      |    |          | \$       | 510,378   |
| Water Fund                      | \$       | 549,504    | \$      | 165,415  | \$ | 393,138   | \$ | 78,500           | \$  | 122,500     | \$       | 10,800  | \$ 68,    | 590  |    |          | \$       | 1,388,447 |
| Capital Improvement Fund        |          |            |         | •        |    |           |    | ,                | \$  | 778,000     |          | ·       |           |      |    |          | \$       | 778,000   |
| Coronavirus Relief Fund         |          |            |         |          |    |           |    |                  |     | ·           | \$       | _       |           |      |    |          | \$       | · -       |
| Local Fiscal Recovery           | \$       | 93,062     |         |          |    |           |    |                  |     |             | \$       | 291,584 |           |      |    |          | \$       | 384,646   |
| Fuel System Fund                |          | •          |         |          | \$ | 1,200     | \$ | -                |     |             |          | ·       |           |      |    |          | \$       | 1,200     |
| Performance Bond Fund           |          |            |         |          | \$ | 5,000     | -  |                  |     |             | \$       | 5,000   |           |      |    |          | \$       | 10,000    |
| Less Transfers                  |          |            |         |          |    | •         |    |                  |     |             | •        | •       |           |      |    |          | \$       | (460,000) |
| Grand Total - All Funds         | \$       | 3,151,258  | \$      | 974,718  | \$ | 1,674,636 | \$ | 359,650          | \$  | 900,500     | \$       | 370,244 | \$ 68,    | 590  | \$ | 460,000  | \$       | 7,499,597 |