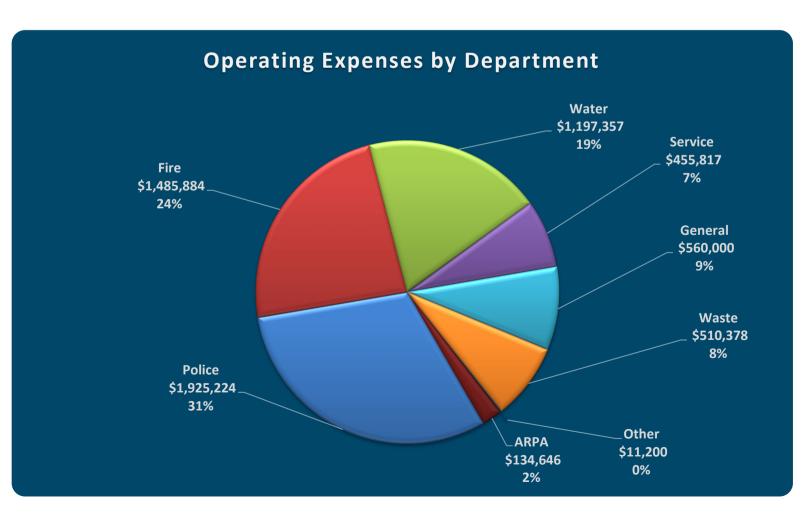

|                         | Personal           | Other       |           | 2022           |  |  |  |  |  |
|-------------------------|--------------------|-------------|-----------|----------------|--|--|--|--|--|
| Fund                    | Services           | Expenses    | Transfers | Appropriations |  |  |  |  |  |
| General Fund:           |                    |             |           |                |  |  |  |  |  |
| -Legislative            | \$34,635           | \$8,450     | \$0       | \$43,085       |  |  |  |  |  |
| -Administrative         | \$172,200          | \$248,708   | \$460,000 | \$880,908      |  |  |  |  |  |
| -Library                | \$0                | \$2,100     | \$0       | \$2,100        |  |  |  |  |  |
| -Museum                 | \$16,790           | \$8,675     | \$0       | \$25,465       |  |  |  |  |  |
| -Community              |                    |             |           |                |  |  |  |  |  |
| Environment             | \$63,192           | \$5,250     | \$0       | \$68,442       |  |  |  |  |  |
| Total General Fund      | \$286,817          | \$273,183   | \$460,000 | \$1,020,000    |  |  |  |  |  |
| Police Fund             | \$1,526,219        | \$334,115   | \$0       | \$1,860,334    |  |  |  |  |  |
| Police Pension Fund     | \$64,300           | \$590       | \$0       | \$64,890       |  |  |  |  |  |
| Fire Fund               | \$1,121,684        | \$364,200   | \$0       | \$1,485,884    |  |  |  |  |  |
| Street Fund             | \$294,572          | \$112,595   | \$0       | \$407,167      |  |  |  |  |  |
| State Highway Fund      | \$0                | \$19,800    | \$0       | \$19,800       |  |  |  |  |  |
| Motor Vehicle Fund      | \$0                | \$28,850    | \$0       | \$28,850       |  |  |  |  |  |
| Waste Fund              | \$24,403           | \$485,975   | \$0       | \$510,378      |  |  |  |  |  |
| Water Fund              | \$714,919          | \$673,528   | \$0       | \$1,388,447    |  |  |  |  |  |
| Capital Improvement     | \$0                | \$778,000   | \$0       | \$778,000      |  |  |  |  |  |
| Coronavirus Relief Fund | \$0                | \$0         | \$0       | \$0            |  |  |  |  |  |
| Local Fiscal Recovery   | \$93,062           | \$291,584   | \$0       | \$384,646      |  |  |  |  |  |
| Fuel System Fund        | \$0                | \$1,200     | \$0       | \$1,200        |  |  |  |  |  |
| Performance Bond Fund   | \$0                | \$10,000    | \$0       | \$10,000       |  |  |  |  |  |
| Grand Total - All Funds | <u>\$4,125,976</u> | \$3,373,620 | \$460,000 | \$7,959,597    |  |  |  |  |  |

|                         | Personal            | Other           |                   | 2022                  |
|-------------------------|---------------------|-----------------|-------------------|-----------------------|
| Fund                    | Services            | <b>Expenses</b> | <b>Transfers</b>  | <b>Appropriations</b> |
| General Fund:           |                     |                 |                   |                       |
| -Legislative            | \$34,635            | \$8,450         | \$0               | \$43,085              |
| -Administrative         | \$172,200           | \$248,708       | \$460,000         | \$880,908             |
| -Library                | \$0                 | \$2,100         | \$0               | \$2,100               |
| -Museum                 | \$16,790            | \$8,675         | \$0               | \$25,465              |
| -Community Environmer   | \$63,192            | \$5,250         | \$0               | \$68,442              |
| Total General Fund      | \$286,817           | \$273,183       | \$460,000         | \$1,020,000           |
| Police Fund             | \$1,526,219         | \$334,115       | \$0               | \$1,860,334           |
| Police Pension Fund     | \$64,300            | \$590           | \$0               | \$64,890              |
| Fire Fund               | \$1,121,684         | \$364,200       | \$0               | \$1,485,884           |
| Street Fund             | \$294,572           | \$112,595       | \$0               | \$407,167             |
| State Highway Fund      | \$0                 | \$19,800        | \$0               | \$19,800              |
| Motor Vehicle Fund      | \$0                 | \$28,850        | \$0               | \$28,850              |
| Waste Fund              | \$24,403            | \$485,975       | \$0               | \$510,378             |
| Water Fund              | \$714,919           | \$673,528       | \$0               | \$1,388,447           |
| Capital Improvement     | \$0                 | \$778,000       | \$0               | \$778,000             |
| Coronavirus Relief Fund | \$0                 | \$0             | \$0               | \$0                   |
| Local Fiscal Recovery   | \$93,062            | \$291,584       | \$0               | \$384,646             |
| Fuel System Fund        | \$0                 | \$1,200         | \$0               | \$1,200               |
| Performance Bond Fund   | \$0                 | \$10,000        | \$0               | \$10,000              |
| Grand Total - All Funds | \$ <u>4,125,976</u> | \$3,373,620     | \$ <u>460,000</u> | \$ <u>7,959,597</u>   |

| 2022 Financial Summary (Budget)           |                                  |           |                 |                               |                 |                               |           |                   |                                 |  |  |  |  |
|-------------------------------------------|----------------------------------|-----------|-----------------|-------------------------------|-----------------|-------------------------------|-----------|-------------------|---------------------------------|--|--|--|--|
| <u>Fund</u>                               | Beginning<br>Balance<br>1/1/2022 |           |                 | Budget<br>Revenue             |                 | Budget<br>Expenses            |           | Net<br>Difference | Ending<br>Balance<br>12/31/2022 |  |  |  |  |
| Property Tax Supported Funds              |                                  |           |                 |                               |                 |                               |           |                   |                                 |  |  |  |  |
| General                                   | \$                               | 1,876,682 | \$              | 1,314,362                     | \$              | 1,020,000                     | \$        | 294,362           | \$ 2,171,044                    |  |  |  |  |
| Police                                    | \$                               | 327,590   | \$              | 1,861,332                     | \$              | 1,860,334                     | \$        | 998               | \$ 328,588                      |  |  |  |  |
| Police Pension                            | \$                               | 24,861    | \$              | 64,890                        | \$              | 64,890                        | \$        | -                 | \$ 24,861                       |  |  |  |  |
| Fire                                      | \$                               | 312,478   | \$              | 1,492,785                     | \$              | 1,485,884                     | \$        | 6,901             | \$ 319,379                      |  |  |  |  |
| Capital Improvement                       | \$                               | 559,744   | \$              | 610,000                       | \$              | 778,000                       | \$        | (168,000)         | \$ 391,744                      |  |  |  |  |
| Subtotal                                  | \$                               | 3,101,355 | \$              | 5,343,369                     | \$              | 5,209,108                     | \$        | 134,261           | \$3,235,616                     |  |  |  |  |
| Transportation Related Funds              |                                  |           |                 |                               |                 |                               |           |                   |                                 |  |  |  |  |
| Street                                    | \$                               | 114,671   | \$              | 423,500                       | \$              | 407,167                       | \$        | 16,333            | \$ 131,004                      |  |  |  |  |
| State Highway                             | \$                               | 77,973    | \$              | 30,000                        | \$              | 19,800                        | \$        | 10,200            | \$ 88,173                       |  |  |  |  |
| Motor Vehicle                             | \$                               | 282,169   | \$              | 57,050                        | \$              | 28,850                        | \$        | 28,200            | \$ 310,369                      |  |  |  |  |
| Subtotal                                  | \$                               | 474,813   | \$              | 510,550                       | \$              | 455,817                       | \$        | 54,733            | \$ 529,546                      |  |  |  |  |
| Water Related Funds                       |                                  |           |                 |                               |                 |                               |           |                   |                                 |  |  |  |  |
| Water                                     | \$                               | 3,232,258 | \$              | 1,590,500                     | \$              | 1,388,447                     | \$        | 202,053           | \$3,434,311                     |  |  |  |  |
| Subtotal                                  | \$                               | 3,232,258 | \$              | 1,590,500                     | \$              | 1,388,447                     | \$        | 202,053           | \$3,434,311                     |  |  |  |  |
| Other Funds                               |                                  |           |                 |                               |                 |                               |           |                   |                                 |  |  |  |  |
| Cornona Virus Relief                      |                                  |           |                 |                               |                 |                               |           |                   |                                 |  |  |  |  |
| Local Fiscal Recovery                     | \$                               | 384,646   | \$              | 384,646                       | \$              | 384,646                       | \$        | (0)               | \$ 384,646                      |  |  |  |  |
| Waste                                     | \$                               | 109,135   | \$              | 525,000                       | \$              | 510,378                       | \$        | 14,622            | \$ 123,757                      |  |  |  |  |
| Fuel System                               | \$                               | 6,983     | \$              | 1,400                         | \$              | 1,200                         | \$        | 200               | \$ 7,183                        |  |  |  |  |
| Performance Bond                          | \$                               | 4,905     | \$              | 6,000                         | \$              | 10,000                        | \$        | (4,000)           | \$ 905                          |  |  |  |  |
| Less Transfers<br>Grand Total - All Funds |                                  | 7,314,095 | \$<br><b>\$</b> | (460,000)<br><b>7,901,465</b> | \$<br><b>\$</b> | (460,000)<br><b>7,499,597</b> | <u>\$</u> | 401,868           | \$7,715,963                     |  |  |  |  |