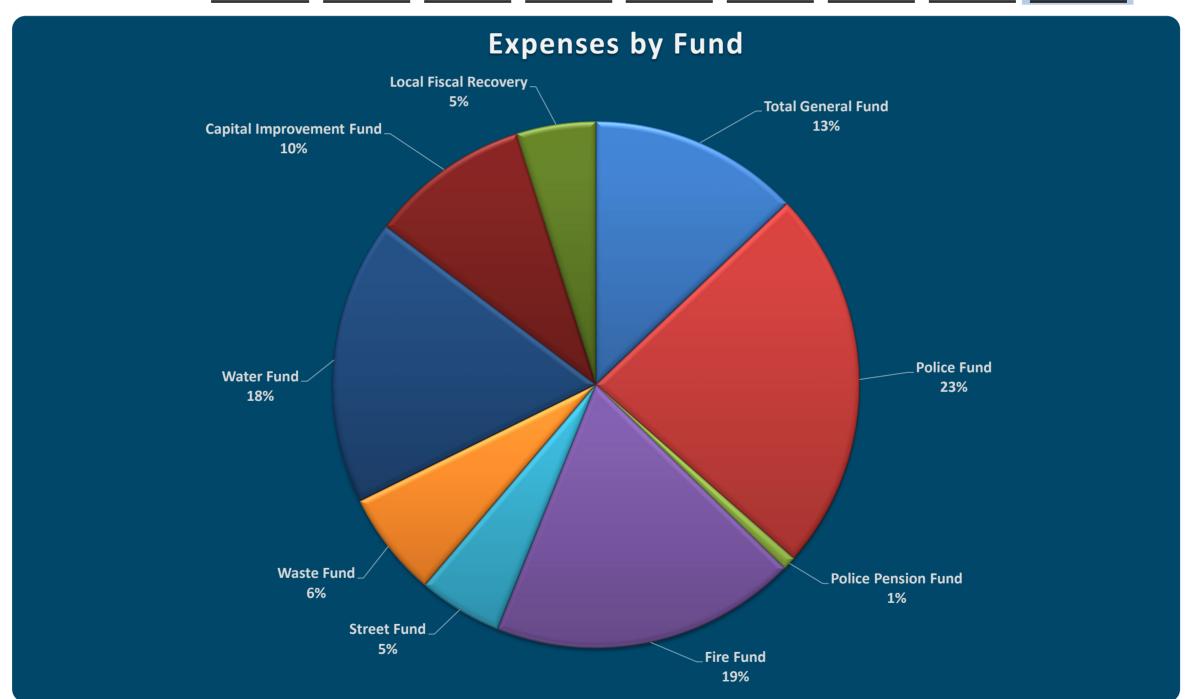

|                         | Personal           | Other       |           | 2022           |  |  |  |  |  |
|-------------------------|--------------------|-------------|-----------|----------------|--|--|--|--|--|
| Fund                    | Services           | Expenses    | Transfers | Appropriations |  |  |  |  |  |
| General Fund:           |                    |             |           |                |  |  |  |  |  |
| -Legislative            | \$34,635           | \$8,450     | \$0       | \$43,085       |  |  |  |  |  |
| -Administrative         | \$172,200          | \$248,708   | \$460,000 | \$880,908      |  |  |  |  |  |
| -Library                | \$0                | \$2,100     | \$0       | \$2,100        |  |  |  |  |  |
| -Museum                 | \$16,790           | \$8,675     | \$0       | \$25,465       |  |  |  |  |  |
| -Community              |                    |             |           |                |  |  |  |  |  |
| Environment             | \$63,192           | \$5,250     | \$0       | \$68,442       |  |  |  |  |  |
| Total General Fund      | \$286,817          | \$273,183   | \$460,000 | \$1,020,000    |  |  |  |  |  |
| Police Fund             | \$1,526,219        | \$334,115   | \$0       | \$1,860,334    |  |  |  |  |  |
| Police Pension Fund     | \$64,300           | \$590       | \$0       | \$64,890       |  |  |  |  |  |
| Fire Fund               | \$1,121,684        | \$364,200   | \$0       | \$1,485,884    |  |  |  |  |  |
| Street Fund             | \$294,572          | \$112,595   | \$0       | \$407,167      |  |  |  |  |  |
| State Highway Fund      | \$0                | \$19,800    | \$0       | \$19,800       |  |  |  |  |  |
| Motor Vehicle Fund      | \$0                | \$28,850    | \$0       | \$28,850       |  |  |  |  |  |
| Waste Fund              | \$24,403           | \$485,975   | \$0       | \$510,378      |  |  |  |  |  |
| Water Fund              | \$714,919          | \$673,528   | \$0       | \$1,388,447    |  |  |  |  |  |
| Capital Improvement     | \$0                | \$778,000   | \$0       | \$778,000      |  |  |  |  |  |
| Coronavirus Relief Fund | \$0                | \$0         | \$0       | \$0            |  |  |  |  |  |
| Local Fiscal Recovery   | \$93,062           | \$291,584   | \$0       | \$384,646      |  |  |  |  |  |
| Fuel System Fund        | \$0                | \$1,200     | \$0       | \$1,200        |  |  |  |  |  |
| Performance Bond Fund   | \$0                | \$10,000    | \$0       | \$10,000       |  |  |  |  |  |
| Grand Total - All Funds | <u>\$4,125,976</u> | \$3,373,620 | \$460,000 | \$7,959,597    |  |  |  |  |  |

|                         | Personal            | Other           |                   | 2022                  |
|-------------------------|---------------------|-----------------|-------------------|-----------------------|
| Fund                    | Services            | <b>Expenses</b> | <b>Transfers</b>  | <b>Appropriations</b> |
| General Fund:           |                     |                 |                   |                       |
| -Legislative            | \$34,635            | \$8,450         | \$0               | \$43,085              |
| -Administrative         | \$172,200           | \$248,708       | \$460,000         | \$880,908             |
| -Library                | \$0                 | \$2,100         | \$0               | \$2,100               |
| -Museum                 | \$16,790            | \$8,675         | \$0               | \$25,465              |
| -Community Environmer   | \$63,192            | \$5,250         | \$0               | \$68,442              |
| Total General Fund      | \$286,817           | \$273,183       | \$460,000         | \$1,020,000           |
| Police Fund             | \$1,526,219         | \$334,115       | \$0               | \$1,860,334           |
| Police Pension Fund     | \$64,300            | \$590           | \$0               | \$64,890              |
| Fire Fund               | \$1,121,684         | \$364,200       | \$0               | \$1,485,884           |
| Street Fund             | \$294,572           | \$112,595       | \$0               | \$407,167             |
| State Highway Fund      | \$0                 | \$19,800        | \$0               | \$19,800              |
| Motor Vehicle Fund      | \$0                 | \$28,850        | \$0               | \$28,850              |
| Waste Fund              | \$24,403            | \$485,975       | \$0               | \$510,378             |
| Water Fund              | \$714,919           | \$673,528       | \$0               | \$1,388,447           |
| Capital Improvement     | \$0                 | \$778,000       | \$0               | \$778,000             |
| Coronavirus Relief Fund | \$0                 | \$0             | \$0               | \$0                   |
| Local Fiscal Recovery   | \$93,062            | \$291,584       | \$0               | \$384,646             |
| Fuel System Fund        | \$0                 | \$1,200         | \$0               | \$1,200               |
| Performance Bond Fund   | \$0                 | \$10,000        | \$0               | \$10,000              |
| Grand Total - All Funds | \$ <u>4,125,976</u> | \$3,373,620     | \$ <u>460,000</u> | \$ <u>7,959,597</u>   |

|                                 |          |            |         |          |    |           |    |                  |     |             |          |         |           |      |    | Other    |          |           |
|---------------------------------|----------|------------|---------|----------|----|-----------|----|------------------|-----|-------------|----------|---------|-----------|------|----|----------|----------|-----------|
|                                 |          | Wages &    |         | Fringe   |    | Contract  | S  | upplies &        |     |             |          | Other   |           |      | F  | inancing |          |           |
| Fund                            | Со       | mpensation |         | Benefits |    | Services  | N  | <b>Materials</b> | Сар | ital Outlay | E        | xpenses | Debt Serv | /ice |    | Uses     | 20       | 22 Budget |
| General Fund:                   |          |            |         |          |    |           |    |                  |     |             |          |         |           |      |    |          |          |           |
|                                 | ¢        | 30,000     | ç       | 4,635    | \$ | 4,850     | ç  | 1,600            |     |             | ۲        | 2,000   |           |      |    |          | Ļ        | 42 OOF    |
| -Legislative<br>-Administrative | \$<br>\$ | ,          | ۶<br>\$ | •        |    | •         |    | •                |     |             | \$<br>\$ | •       |           |      | \$ | 460,000  | ې<br>د   | 43,085    |
|                                 | Ş        | 127,306    | Þ       | 44,895   | \$ | 214,608   | \$ | 11,200           |     |             | Þ        | 22,900  |           |      | Ş  | 460,000  | ې<br>د   | 880,908   |
| -Library                        | ۲        | 15.075     | ç       | 1,715    | ç  | 2,100     | Ļ  | 2.000            |     |             |          |         |           |      |    |          | ې<br>د   | 2,100     |
| -Museum                         | \$       | 15,075     | -       | •        | Ş  | 6,675     |    | 2,000            |     |             |          |         |           |      |    |          | ې<br>خ   | 25,465    |
| -Community Environment          | \$       | 38,705     | \$      | 24,487   | \$ | 4,300     | \$ | 950              |     |             | ۲.       | 24.000  |           |      | 4  | 460,000  | \$<br>\$ | 68,442    |
| Total General Fund              | \$       | 211,086    | \$      | 75,731   | \$ | 232,533   | \$ | 15,750           |     |             | \$       | 24,900  |           |      | \$ | 460,000  | \$       | 1,020,000 |
| Police Fund                     | \$       | 1,204,892  | \$      | 321,326  | \$ | 275,965   | \$ | 40,150           |     |             | \$       | 18,000  |           |      |    |          | \$       | 1,860,334 |
| Police Pension Fund             |          | , - ,      | \$      | 64,300   | •  | ,         | •  | ,                |     |             | \$       | 590     |           |      |    |          | \$       | 64,890    |
| Fire Fund                       | \$       | 864,699    | \$      | 256,985  | \$ | 190,450   | \$ | 154,600          |     |             | \$       | 19,150  |           |      |    |          | \$       | 1,485,884 |
| Street Fund                     | \$       | 209,406    | \$      | 85,167   | \$ | 71,950    |    | 40,500           | \$  | _           | \$       | 145     |           |      |    |          | \$       | 407,167   |
| State Highway Fund              | •        | •          | ·       | ,        | \$ | 3,500     | \$ | 16,300           | •   |             |          |         |           |      |    |          | \$       | 19,800    |
| Motor Vehicle Fund              |          |            |         |          | \$ | 15,000    | \$ | 13,850           |     |             |          |         |           |      |    |          | \$       | 28,850    |
| Waste Fund                      | \$       | 18,609     | \$      | 5,795    | \$ | 485,900   |    | ,                |     |             | \$       | 75      |           |      |    |          | \$       | 510,378   |
| Water Fund                      | \$       | 549,504    | \$      | 165,415  | \$ | 393,138   | \$ | 78,500           | \$  | 122,500     | \$       | 10,800  | \$ 68,    | 590  |    |          | \$       | 1,388,447 |
| Capital Improvement Fund        |          |            |         | •        |    |           |    | ,                | \$  | 778,000     |          | ·       |           |      |    |          | \$       | 778,000   |
| Coronavirus Relief Fund         |          |            |         |          |    |           |    |                  |     | ·           | \$       | _       |           |      |    |          | \$       | · -       |
| Local Fiscal Recovery           | \$       | 93,062     |         |          |    |           |    |                  |     |             | \$       | 291,584 |           |      |    |          | \$       | 384,646   |
| Fuel System Fund                |          | •          |         |          | \$ | 1,200     | \$ | -                |     |             |          | ·       |           |      |    |          | \$       | 1,200     |
| Performance Bond Fund           |          |            |         |          | \$ | 5,000     | -  |                  |     |             | \$       | 5,000   |           |      |    |          | \$       | 10,000    |
| Less Transfers                  |          |            |         |          |    | •         |    |                  |     |             | •        | •       |           |      |    |          | \$       | (460,000) |
| Grand Total - All Funds         | \$       | 3,151,258  | \$      | 974,718  | \$ | 1,674,636 | \$ | 359,650          | \$  | 900,500     | \$       | 370,244 | \$ 68,    | 590  | \$ | 460,000  | \$       | 7,499,597 |