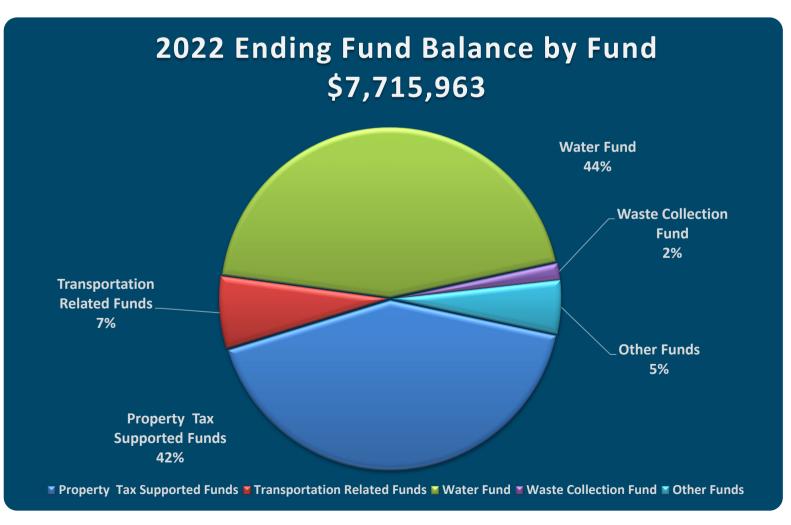

| 2022 Financial Summary (Budget)           |                                  |           |                 |                               |                 |                               |           |                   |                                 |  |  |  |  |
|-------------------------------------------|----------------------------------|-----------|-----------------|-------------------------------|-----------------|-------------------------------|-----------|-------------------|---------------------------------|--|--|--|--|
| <u>Fund</u>                               | Beginning<br>Balance<br>1/1/2022 |           |                 | Budget<br>Revenue             |                 | Budget<br>Expenses            |           | Net<br>Difference | Ending<br>Balance<br>12/31/2022 |  |  |  |  |
| Property Tax Supported Funds              |                                  |           |                 |                               |                 |                               |           |                   |                                 |  |  |  |  |
| General                                   | \$                               | 1,876,682 | \$              | 1,314,362                     | \$              | 1,020,000                     | \$        | 294,362           | \$ 2,171,044                    |  |  |  |  |
| Police                                    | \$                               | 327,590   | \$              | 1,861,332                     | \$              | 1,860,334                     | \$        | 998               | \$ 328,588                      |  |  |  |  |
| Police Pension                            | \$                               | 24,861    | \$              | 64,890                        | \$              | 64,890                        | \$        | -                 | \$ 24,861                       |  |  |  |  |
| Fire                                      | \$                               | 312,478   | \$              | 1,492,785                     | \$              | 1,485,884                     | \$        | 6,901             | \$ 319,379                      |  |  |  |  |
| Capital Improvement                       | \$                               | 559,744   | \$              | 610,000                       | \$              | 778,000                       | \$        | (168,000)         | \$ 391,744                      |  |  |  |  |
| Subtotal                                  | \$                               | 3,101,355 | \$              | 5,343,369                     | \$              | 5,209,108                     | \$        | 134,261           | \$3,235,616                     |  |  |  |  |
| Transportation Related Funds              |                                  |           |                 |                               |                 |                               |           |                   |                                 |  |  |  |  |
| Street                                    | \$                               | 114,671   | \$              | 423,500                       | \$              | 407,167                       | \$        | 16,333            | \$ 131,004                      |  |  |  |  |
| State Highway                             | \$                               | 77,973    | \$              | 30,000                        | \$              | 19,800                        | \$        | 10,200            | \$ 88,173                       |  |  |  |  |
| Motor Vehicle                             | \$                               | 282,169   | \$              | 57,050                        | \$              | 28,850                        | \$        | 28,200            | \$ 310,369                      |  |  |  |  |
| Subtotal                                  | \$                               | 474,813   | \$              | 510,550                       | \$              | 455,817                       | \$        | 54,733            | \$ 529,546                      |  |  |  |  |
| Water Related Funds                       |                                  |           |                 |                               |                 |                               |           |                   |                                 |  |  |  |  |
| Water                                     | \$                               | 3,232,258 | \$              | 1,590,500                     | \$              | 1,388,447                     | \$        | 202,053           | \$3,434,311                     |  |  |  |  |
| Subtotal                                  | \$                               | 3,232,258 | \$              | 1,590,500                     | \$              | 1,388,447                     | \$        | 202,053           | \$3,434,311                     |  |  |  |  |
| Other Funds                               |                                  |           |                 |                               |                 |                               |           |                   |                                 |  |  |  |  |
| Cornona Virus Relief                      |                                  |           |                 |                               |                 |                               |           |                   |                                 |  |  |  |  |
| Local Fiscal Recovery                     | \$                               | 384,646   | \$              | 384,646                       | \$              | 384,646                       | \$        | (0)               | \$ 384,646                      |  |  |  |  |
| Waste                                     | \$                               | 109,135   | \$              | 525,000                       | \$              | 510,378                       | \$        | 14,622            | \$ 123,757                      |  |  |  |  |
| Fuel System                               | \$                               | 6,983     | \$              | 1,400                         | \$              | 1,200                         | \$        | 200               | \$ 7,183                        |  |  |  |  |
| Performance Bond                          | \$                               | 4,905     | \$              | 6,000                         | \$              | 10,000                        | \$        | (4,000)           | \$ 905                          |  |  |  |  |
| Less Transfers<br>Grand Total - All Funds |                                  | 7,314,095 | \$<br><b>\$</b> | (460,000)<br><b>7,901,465</b> | \$<br><b>\$</b> | (460,000)<br><b>7,499,597</b> | <u>\$</u> | 401,868           | \$7,715,963                     |  |  |  |  |