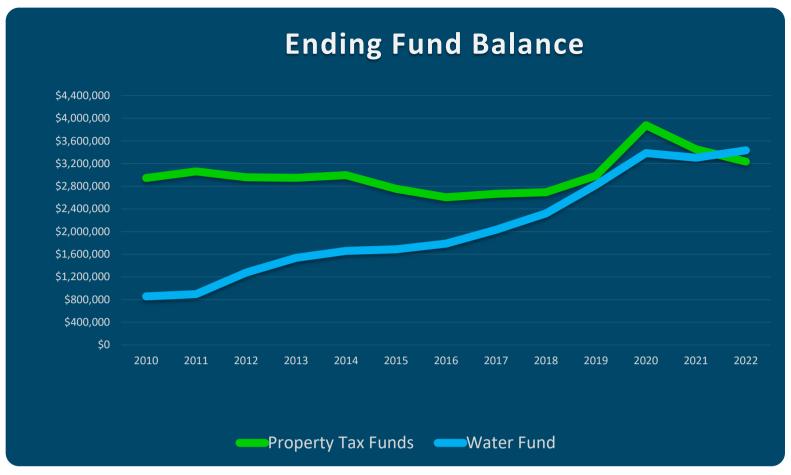

| 2022 Financial Summary (Budget)           |                                  |           |                 |                               |                 |                               |           |                   |                                 |  |  |  |  |
|-------------------------------------------|----------------------------------|-----------|-----------------|-------------------------------|-----------------|-------------------------------|-----------|-------------------|---------------------------------|--|--|--|--|
| <u>Fund</u>                               | Beginning<br>Balance<br>1/1/2022 |           |                 | Budget<br>Revenue             |                 | Budget<br>Expenses            |           | Net<br>Difference | Ending<br>Balance<br>12/31/2022 |  |  |  |  |
| Property Tax Supported Funds              |                                  |           |                 |                               |                 |                               |           |                   |                                 |  |  |  |  |
| General                                   | \$                               | 1,876,682 | \$              | 1,314,362                     | \$              | 1,020,000                     | \$        | 294,362           | \$ 2,171,044                    |  |  |  |  |
| Police                                    | \$                               | 327,590   | \$              | 1,861,332                     | \$              | 1,860,334                     | \$        | 998               | \$ 328,588                      |  |  |  |  |
| Police Pension                            | \$                               | 24,861    | \$              | 64,890                        | \$              | 64,890                        | \$        | -                 | \$ 24,861                       |  |  |  |  |
| Fire                                      | \$                               | 312,478   | \$              | 1,492,785                     | \$              | 1,485,884                     | \$        | 6,901             | \$ 319,379                      |  |  |  |  |
| Capital Improvement                       | \$                               | 559,744   | \$              | 610,000                       | \$              | 778,000                       | \$        | (168,000)         | \$ 391,744                      |  |  |  |  |
| Subtotal                                  | \$                               | 3,101,355 | \$              | 5,343,369                     | \$              | 5,209,108                     | \$        | 134,261           | \$3,235,616                     |  |  |  |  |
| Transportation Related Funds              |                                  |           |                 |                               |                 |                               |           |                   |                                 |  |  |  |  |
| Street                                    | \$                               | 114,671   | \$              | 423,500                       | \$              | 407,167                       | \$        | 16,333            | \$ 131,004                      |  |  |  |  |
| State Highway                             | \$                               | 77,973    | \$              | 30,000                        | \$              | 19,800                        | \$        | 10,200            | \$ 88,173                       |  |  |  |  |
| Motor Vehicle                             | \$                               | 282,169   | \$              | 57,050                        | \$              | 28,850                        | \$        | 28,200            | \$ 310,369                      |  |  |  |  |
| Subtotal                                  | \$                               | 474,813   | \$              | 510,550                       | \$              | 455,817                       | \$        | 54,733            | \$ 529,546                      |  |  |  |  |
| Water Related Funds                       |                                  |           |                 |                               |                 |                               |           |                   |                                 |  |  |  |  |
| Water                                     | \$                               | 3,232,258 | \$              | 1,590,500                     | \$              | 1,388,447                     | \$        | 202,053           | \$3,434,311                     |  |  |  |  |
| Subtotal                                  | \$                               | 3,232,258 | \$              | 1,590,500                     | \$              | 1,388,447                     | \$        | 202,053           | \$3,434,311                     |  |  |  |  |
| Other Funds                               |                                  |           |                 |                               |                 |                               |           |                   |                                 |  |  |  |  |
| Cornona Virus Relief                      |                                  |           |                 |                               |                 |                               |           |                   |                                 |  |  |  |  |
| Local Fiscal Recovery                     | \$                               | 384,646   | \$              | 384,646                       | \$              | 384,646                       | \$        | (0)               | \$ 384,646                      |  |  |  |  |
| Waste                                     | \$                               | 109,135   | \$              | 525,000                       | \$              | 510,378                       | \$        | 14,622            | \$ 123,757                      |  |  |  |  |
| Fuel System                               | \$                               | 6,983     | \$              | 1,400                         | \$              | 1,200                         | \$        | 200               | \$ 7,183                        |  |  |  |  |
| Performance Bond                          | \$                               | 4,905     | \$              | 6,000                         | \$              | 10,000                        | \$        | (4,000)           | \$ 905                          |  |  |  |  |
| Less Transfers<br>Grand Total - All Funds |                                  | 7,314,095 | \$<br><b>\$</b> | (460,000)<br><b>7,901,465</b> | \$<br><b>\$</b> | (460,000)<br><b>7,499,597</b> | <u>\$</u> | 401,868           | \$7,715,963                     |  |  |  |  |