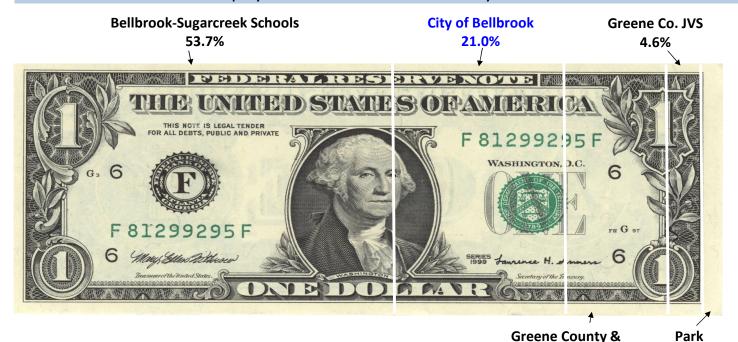

#### **Property Tax Distribution for Residents of the City of Bellbrook**

**Property Taxes Paid by Residents of the City of Bellbrook** \$100,000 \$150,000 \$200,000 \$250,000 \$300,000 \$350,000 Home Home Home Home Home Home City 286 400 -General 114 \$ 172 \$ 229 \$ 343 \$ \$ -Police 232 \$ 348 \$ 464 580 \$ 696 \$ 812 -Fire 119 259 346 432 518 605 \$ **Total City \$** \$ 465 779 1,039 1,298 1,557 1,817 **School District** \$ 1,190 \$ 1,785 \$ 2,379 \$ 2,974 \$ 3,569 \$ 4,164 County 375 \$ 563 \$ 750 \$ 938 \$ 1,125 \$ 1,313 \$ Joint Vocational School 102 \$ 154 \$ 205 \$ 256 \$ 307 \$ 359 Park District 61 \$ 91 \$ 121 \$ 151 \$ 182 \$ 212 **Health District** 23 34 46 57 69 80 Total Other \$ \$ \$ \$ \$ \$ 1,751 2,627 3,501 4,376 5,252 6,128 **Grand Total** 2,216 3,406 4,540 5,674 6,809 7,945

**Health District** 

17.9%

**District** 

2.8%