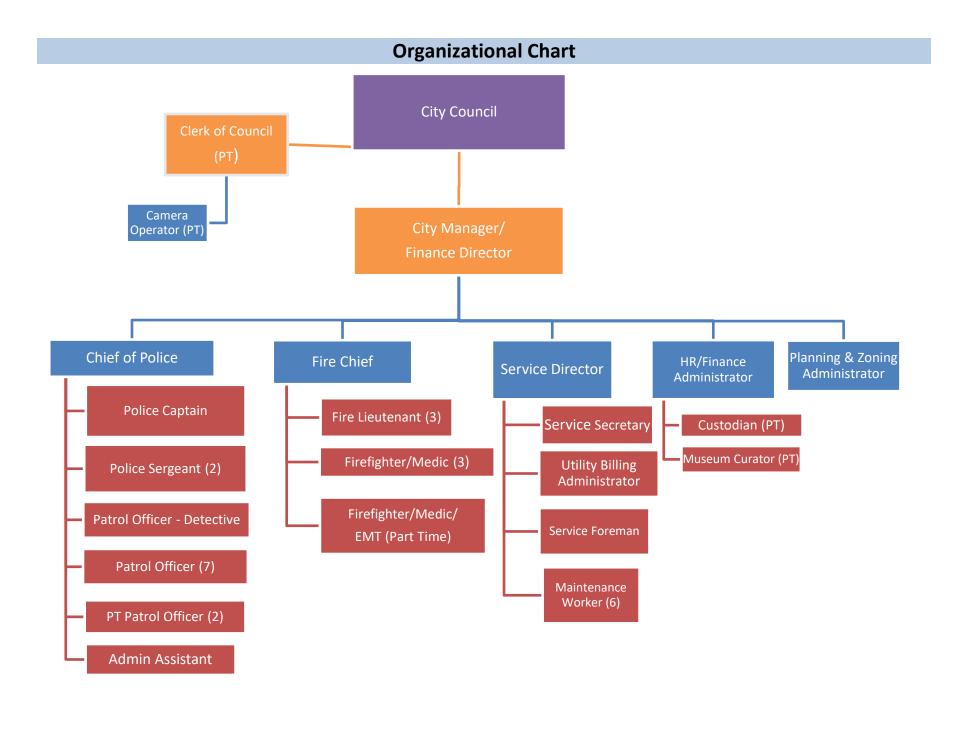

## **Staffing Summary**

|                                       | Full-time Equivalents<br>2022 |
|---------------------------------------|-------------------------------|
| City Manager/Finance Director/Clerk   | 1.00                          |
| HR/Finance Administrator              | 1.00                          |
| Utility Billing Administrator         | 1.00                          |
| Planning & Zoning Administrator       | 1.00                          |
| Adminstrative Assistant               | 0.50                          |
| Museum Attendant                      | 0.30                          |
| Camera Operator                       | 0.02                          |
| Custodian                             | <u>0.25</u>                   |
| Subtotal - Administration             | 5.07                          |
| Police Chief                          | 1.00                          |
| Police Captain                        | 1.00                          |
| Police Sergeant                       | 2.00                          |
| Patrol Officer                        | 8.50                          |
| Police Administrative Assistant       | <u>1.00</u>                   |
| Subtotal - Police                     | 13.50                         |
| Fire Chief                            | 1.00                          |
| Fire Lieutenant                       | 3.00                          |
| Firefighter/Paramedic                 | 3.00                          |
| Part-time Firefighter                 | <u>6.00</u>                   |
| Subtotal - Fire                       | 13.00                         |
| Service Superintendent                | 1.00                          |
| Service Foreman                       | 1.00                          |
| Service Senior Secretary              | 1.00                          |
| Maintenance Worker 1                  | 3.00                          |
| Maintenance Worker 2                  | 2.00                          |
| Maintenance Worker 3                  | <u>1.00</u>                   |
| Subtotal - Service                    | 9.00                          |
| Total Full-time Equivalents           | 40.57                         |
|                                       |                               |
| -                                     | 2022                          |
| Elected Officials                     | 7                             |
| Full-time Employees                   | 33                            |
| Part-time Employees                   | 20                            |
| Total Personnel Count (minus elected) | 53                            |